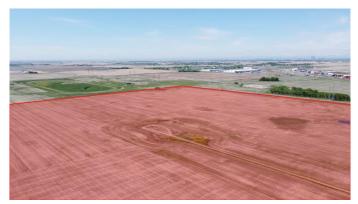

#### \$13,000,000

0 Bedroom, 0.00 Bathroom, Land on 160.00 Acres

NONE, Rural Rocky View County, Alberta

This property has just come back on the market! It is located within an approved Area Structure Plan (Conrich) in Rocky View County, and located within an approved Conceptual Scheme (Conrich Station). It has been determined to be future heavy industrial and is immediately adjacent to CN's Calgary Logistics Park. All municipal services are available and required for development. The 2024 total property taxes for industrial developments in Rocky View County are 49.6% of those in Calgary (RVC total tax rate = 0.0108983, Calgary total tax rate = 0.0219922), making this a great place for an industrial park.

#### **Essential Information**

| MLS® #    | A2204265        |
|-----------|-----------------|
| Price     | \$13,000,000    |
| Bathrooms | 0.00            |
| Acres     | 160.00          |
| Туре      | Land            |
| Sub-Type  | Industrial Land |
| Status    | Active          |