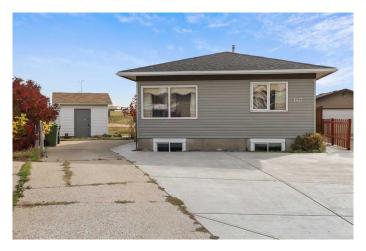

# \$550,000 - 140 Aberfoyle Close Ne, Calgary

MLS® #A2204208

#### \$550,000

5 Bedroom, 2.00 Bathroom, 961 sqft Residential on 0.12 Acres

Abbeydale, Calgary, Alberta

**INVESTOR ALERT!** This well-maintained bungalow sits on a spacious pie lot and offers incredible income potential. With FIVE bedrooms and two bathrooms, the home features two separate living spacesâ€"one on each level. Recent updates include new siding, roof, windows, flooring, and A/C, all completed in 2022. The bright main floor has a functional layout with a tucked-away kitchen and dining area, featuring a gas stove, stylish backsplash, updated cabinetry, and plenty of cupboard space. The cozy family room has a large window, allowing for plenty of natural light, and three generously sized bedrooms with ample closet space complete the main level. The fully renovated illegal BASEMENT SUITE has all-new vinyl flooring, fresh paint, and updated trim, offering two bedrooms, a three-piece bathroom, a full kitchen, and a spacious family room. Each basement bedroom also has MASSIVE egress compliant windows! Additional features include a newer high-efficiency furnace, a newer hot water tank, a laundry room, and plenty of storage. The low-maintenance backyard boasts a beautiful deck, a fire pit area, and a storage shed, with ample parking for an RV, trailer, or up to six vehicles. Smart home features like WiFi-enabled switches add convenience. This incredible opportunity won't lastâ€"schedule your viewing today!

Built in 1981

# **Essential Information**

| MLS® #         | A2204208    |
|----------------|-------------|
| Price          | \$550,000   |
| Bedrooms       | 5           |
| Bathrooms      | 2.00        |
| Full Baths     | 2           |
| Square Footage | 961         |
| Acres          | 0.12        |
| Year Built     | 1981        |
| Туре           | Residential |
| Sub-Type       | Detached    |
| Style          | Bungalow    |
| Status         | Active      |

## Exterior

| Exterior Features | None                                                       |
|-------------------|------------------------------------------------------------|
| Lot Description   | Back Yard, Landscaped, No Neighbours Behind, Irregular Lot |
| Roof              | Asphalt Shingle                                            |
| Construction      | Wood Frame                                                 |

#### Foundation Poured Concrete