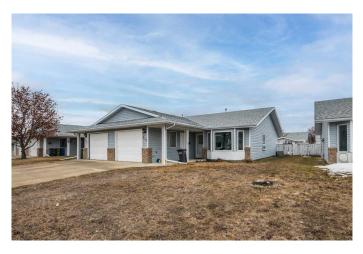

# \$339,900 - 210 Ebert Close, Red Deer

MLS® #A2204013

#### \$339,900

2 Bedroom, 2.00 Bathroom, 1,037 sqft Residential on 0.10 Acres

Eastview Estates, Red Deer, Alberta

~ BUNGALOW~ with IMMEDIATE POSSESSION! Nicely tucked away on a quiet close location in EASTVIEW. This home features 2 large bedrooms, a four-piece bathroom and a 2-piece ensuite. There is a good size laundry room with lots of storage. Windows has been replaced, 2024 hot water tank, and 2024 shingles. The furnace is newer, air conditioning to keep you cool on those hot summer days, in ground sprinkler system, newer garage door opener with exterior keypad, and a fully fenced yard. The large garden shed out back is insulated and has electricity. Kitchen features beautiful oak cabinets, full tiled back splash, and a sunshine ceiling. A lovely OPEN CONCEPT with a large dining area, chandelier, large windows allowing lots of light to flow through. Front living room has a bay window allowing additional space for large furniture. The two bedrooms located at the back, with one opening onto the newer deck with wheelchair access and big yard. A great home for a retiring couple, seniors and there are NO CONDO FEE'S!

## Exterior

| Exterior Features | Private Entrance, Private Yard                      |
|-------------------|-----------------------------------------------------|
| Lot Description   | Back Lane, Back Yard, City Lot, Standard Shaped Lot |
| Roof              | Asphalt Shingle                                     |
| Construction      | Stone, Vinyl Siding, Wood Frame                     |