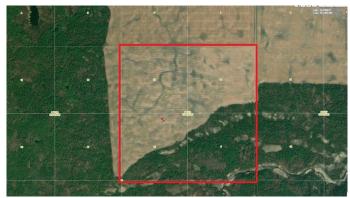

The land features 120 acres of fertile, arable farmland, ideal for farming or grazing, while the remaining area consists of a picturesque coulee leading down to a creek that connects to the Big Smokey River. This natural landscape creates the perfect habitat for abundant wildlife, making it an ideal location for hunting, wildlife observation, and outdoor adventures.

## Exterior

Lot Description Backs on to Park/Green Space, Creek/River/Stream/Pond, Many Trees