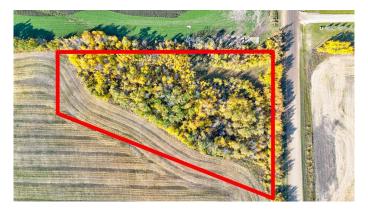

### \$85,000

0 Bedroom, 0.00 Bathroom, Land on 3.50 Acres

NONE, Rural Grande Prairie No. 1, County of, Alberta

Discover the perfect location for future development! This beautifully treed property offers a serene setting with gas and power conveniently available at the property line. Just minutes from Riverstone Golf Course and only 6 miles east to enjoy boating and recreation on the Smoky River. Located near the charming Hamlet of Teepee, you'll have easy access to a school, store, rodeo grounds, riding arena, and a fire hall. Don't miss out on this incredible opportunity to build your dream project in a growing community!

MLS® # A2203926

Price \$85,000

Bathrooms 0.00

Acres 3.50

Type Land

Sub-Type Residential Land

Status Active

# **Community Information**

Address Ne-22-74 -3 W6

Subdivision NONE

City Rural Grande Prairie No. 1, County of

County Grande Prairie No. 1, County of

Province Alberta
Postal Code T0H3C0