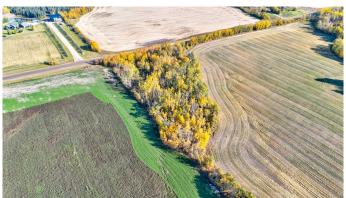

### \$85,000

0 Bedroom, 0.00 Bathroom, Land on 3.50 Acres

NONE, Rural Grande Prairie No. 1, County of, Alberta

Discover the perfect location for future development! This beautifully treed property offers a serene setting with gas and power conveniently available at the property line. Just minutes from Riverstone Golf Course and only 6 miles east to enjoy boating and recreation on the Smoky River. Located near the charming Hamlet of Teepee, you'll have easy access to a school, store, rodeo grounds, riding arena, and a fire hall. Don't miss out on this incredible opportunity to build your dream project in a growing community!