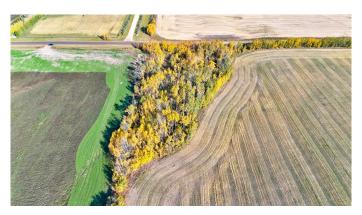

### \$85,000

0 Bedroom, 0.00 Bathroom, Land on 3.50 Acres

NONE, Rural Grande Prairie No. 1, County of, Alberta

Discover the perfect location for future development! This beautifully treed property offers a serene setting with gas and power conveniently available at the property line. Just minutes from Riverstone Golf Course and only 6 miles east to enjoy boating and recreation on the Smoky River. Located near the charming Hamlet of Teepee, you'll have easy access to a school, store, rodeo grounds, riding arena, and a fire hall. Don't miss out on this incredible opportunity to build your dream project in a growing community!