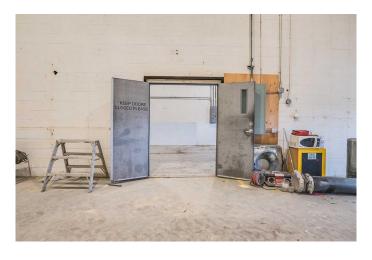

#### \$10

0 Bedroom, 0.00 Bathroom, Commercial on 1.41 Acres

Northlands Industrial Park, Red Deer, Alberta

Excellent location with terrific exposure and visibility to heavily travelled Gaetz/50 Avenue. Multi-tenant building suitable for product distribution, contractor sales, contractors, etc. Large rear warehouse &/or shop space with easy access from the paved rear lot with some parking available (width of the bay rented). Retail or product display area in front of the unit. Lots of front customer parking with easy access from 78th Street Gaetz/50 Avenue. This unit is ready to be developed for your needs with the ability to add mezzanine in the rear area. Landlord assistance with development to be determined based on covenant and term of lease. The front of the building will be upgraded including a high visibility sign band. Refer to documents for rendering. Base Rent is \$10.00 per square foot per year with escalations assuming 5 year lease. NNN Costs are approximately \$6.00 per sq. ft. for 2025. Property taxes are included in Triple Net Costs.