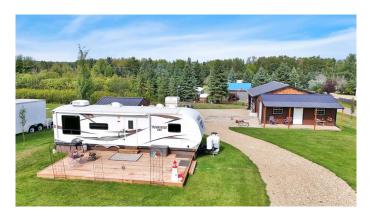

### \$288,900

0 Bedroom, 0.00 Bathroom, Land on 0.44 Acres

NONE, Parkland Beach, Alberta

Exceptional Residential Lot in Parkland Beach – Ready for Your Dream Home or Seasonal Retreat!

This prime residential lot in Parkland Beach offers everything you need to start enjoying lakeside living today. Whether you're ready to build your dream home or simply want a seasonal getaway, this property has it allâ€"including a 2012 - 30' Holiday Trailer for your temporary or vacation accommodations. A drilled well and septic holding tank are already installed.