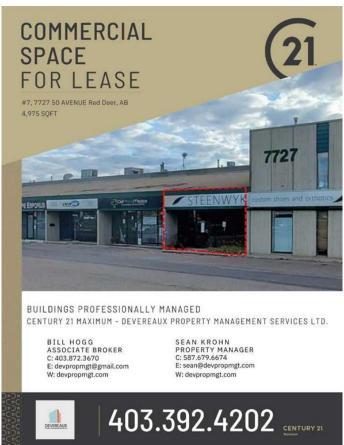

### \$10

0 Bedroom, 0.00 Bathroom, Commercial on 1.41 Acres

Northlands Industrial Park, Red Deer, Alberta

Excellent location with terrific exposure and visibility to heavily travelled Gaetz/50 Avenue. Multi-tenant building suitable for product distribution, contractor sales, contractors, etc. Large rear warehouse &/or shop space with easy access from the paved rear lot with some parking available (width of the bay rented). Retail or product display area in front of the unit. Lots of front customer parking with easy access from 78th Street and Gaetz/50 Avenue. This unit is ready to be developed for your needs with the ability to add mezzanine in the rear area. Landlord assistance with development to be determined based on covenant and term of lease. The front of the building will be upgraded in 2025 including a high visibility sign band. Refer to documents for rendering. Base Rent is \$10.00 per square foot per year with escalations assuming 5 year lease. NNN Costs are approximately \$6.00 per sq. ft. for 2025. Property taxes are included in Triple Net Costs.

#### **Essential Information**

MLS® # A2203900

Price \$10
Bathrooms 0.00
Acres 1.41
Year Built 1978

Type Commercial

Sub-Type Mixed Use

Status Active

## **Community Information**

Address 7, 7727 50 Avenue

Subdivision Northlands Industrial Park

City Red Deer

County Red Deer

Province Alberta

Postal Code T4P 1M7

### **Additional Information**

Date Listed March 25th, 2025

Days on Market 172

Zoning C4

### **Listing Details**

Listing Office Century 21 Maximum

Data is supplied by Pillar 9â,¢ MLS® System. Pillar 9â,¢ is the owner of the copyright in its MLS® System. Data is deemed reliable but is not guaranteed accurate by Pillar 9â,¢. The trademarks MLS®, Multiple Listing Service® and the associated logos are owned by The Canadian Real Estate Association (CREA) and identify the quality of services provided by real estate professionals who are members of CREA. Used under license.