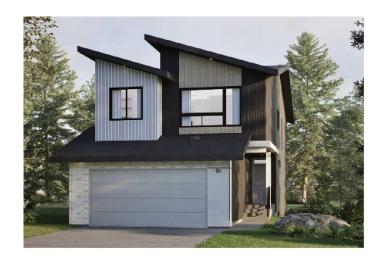

# \$876,432 - 51 Heritage Heath, Cochrane

MLS® #A2203765

### \$876,432

3 Bedroom, 3.00 Bathroom, 2,157 sqft Residential on 0.08 Acres

NONE, Cochrane, Alberta

Welcome to the Family Aura 24 by award-winning Cantiro Homes! This stunning home perfectly balances functionality and elegance, offering thoughtful design elements to enhance everyday living. The TRADITIONAL HOMESITE Backing onto serene GREENSPACE offers peaceful views and a private backyard setting, INCLUDING 14'5"X12' REAR DECK WITH GLASS PANEL RAILING.

Step inside to discover this stunning 3-bedroom, 2.5-bath home, designed for both elegance and functionality. Find a main floor office, perfect for remote work or a quiet retreat. The heart of the home is the luxury kitchen, complete with premium finishes, high-end appliances, and a spacious island—ideal for entertaining. TRIPLE PANE WINDOWS are included for the added efficiency and comfort.

The breathtaking OPEN TO BELOW GREATROOM creates a grand yet inviting atmosphere, with soaring ceilings and large windows that flood the space with natural light, including an ELECTRIC FIREPLACE and sleek GLASS PANEL RAILING
Head upstairs to find a bonus room perfectly positioned at the back of the home, offering beautiful greenspace viewsâ€"a perfect spot to relax. The upper level also includes three spacious bedrooms, including a luxurious primary suite with a spa-inspired ensuite, including STAND ALONE SOAKER TUB and 10m TILE AND GLASS SHOWER.