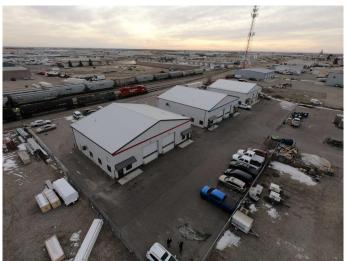

# \$479,000

0 Bedroom, 0.00 Bathroom, Commercial on 0.00 Acres

Churchill Industrial Park, Lethbridge, Alberta

This flexible industrial condo has a lot to offer for its size. Features include a reception area and two private offices with exterior windows. There are two, 2-piece bathrooms one in the office and one in the shop space. There is also a mezzanine with storage below, as well as forced air and air conditioning for the office and unit heater for the shop.

# **Community Information**

Address 10, 1075 36 Street N

Subdivision Churchill Industrial Park

City Lethbridge

County Lethbridge

Province Alberta

Postal Code T1H 6L5