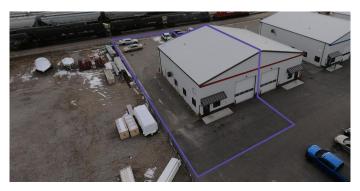

# \$479,000

0 Bedroom, 0.00 Bathroom, Commercial on 0.00 Acres

Churchill Industrial Park, Lethbridge, Alberta

This flexible industrial condo has a lot to offer for its size. Features include a reception area and two private offices with exterior windows. There are two, 2-piece bathrooms one in the office and one in the shop space. There is also a mezzanine with storage below, as well as forced air and air conditioning for the office and unit heater for the shop.

The shop offers  $18\hat{a}$ ∈™ ceilings, a drive-thru bay with two  $14\hat{a}$ ∈™ x  $16\hat{a}$ ∈™ overhead doors, trench floor drains, full-size makeup air unit, and 200 amp, 3-phase electrical service providing all the extra features that have become essential to modern industrial occupants, that are not available in most industrial bays of this size. The condo unit $\hat{a}$ ∈™s demising wall is a 2-hour fire rated wall.

# **Community Information**

Address 10, 1075 36 Street N

Subdivision Churchill Industrial Park

City Lethbridge

County Lethbridge

Province Alberta

Postal Code T1H 6L5