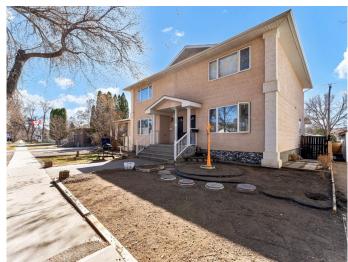

# \$575,000 - 327/329 3 Street Nw, Medicine Hat

MLS® #A2203392

## \$575,000

3 Bedroom, 3.00 Bathroom, 2,839 sqft Residential on 0.14 Acres

Riverside, Medicine Hat, Alberta

Fantastic full duplex on SEPARATE titles. With 3 bedrooms and 3 bathrooms, this makes an ideal revenue property.( Primary bedroom has an ensuite and a walk in closet). Great location in quiet Riverside making it ideal for finding tenants. With a shortage of rentals in this city, this will make a good investment for the revenue seeker.