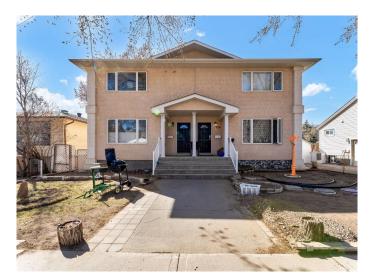

# \$575,000 - 327/329 3 Street Nw, Medicine Hat

MLS® #A2203392

## \$575,000

3 Bedroom, 3.00 Bathroom, 2,839 sqft Residential on 0.14 Acres

Riverside, Medicine Hat, Alberta

Fantastic full duplex on SEPARATE titles. With 3 bedrooms and 3 bathrooms, this makes an ideal revenue property.( Primary bedroom has an ensuite and a walk in closet). Great location in quiet Riverside making it ideal for finding tenants. With a shortage of rentals in this city, this will make a good investment for the revenue seeker.