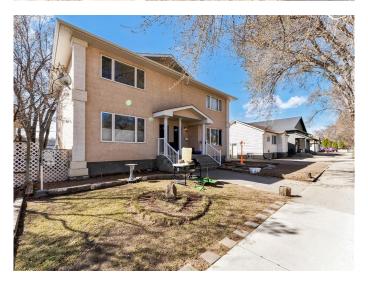

# \$575,000 - 327/329 3 Street Nw, Medicine Hat

MLS® #A2203392

## \$575,000

3 Bedroom, 3.00 Bathroom, 2,839 sqft Residential on 0.14 Acres

Riverside, Medicine Hat, Alberta

Fantastic full duplex on SEPARATE titles. With 3 bedrooms and 3 bathrooms, this makes an ideal revenue property.( Primary bedroom has an ensuite and a walk in closet). Great location in quiet Riverside making it ideal for finding tenants. With a shortage of rentals in this city, this will make a good investment for the revenue seeker.