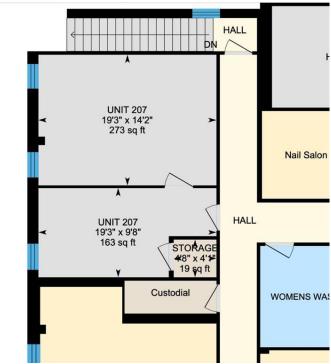

### \$980

0 Bedroom, 0.00 Bathroom, Commercial on 0.00 Acres

Vermilion, Vermilion, Alberta

Turn-Key Office Space for Lease â€" Prime Vermilion Location

Move-in ready 455 sq. ft. office space available for lease in Prairie Place, located at the busiest intersection in Vermilion. This professional space with lots of natural light is ideal for a satellite office, startup, or growing or downsizing business, offering a fully furnished setup with two private offices and a storage closet.

Key features:

- \*All utilities included â€" predictable monthly costs
- \*Ample parking â€" convenient access for clients and staff
- \*Elevator access â€" fully accessible building
- \*Mail service â€" professional business address
- \*Conference room access â€" included for meetings and collaboration