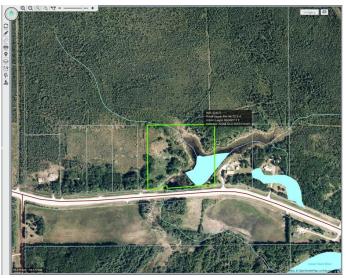

Unlock the potential of this exceptional opportunity, four contiguous parcels totalling 22.16 acres, offering endless possibilities for development, investment, or private use. Enjoy prime hunting, fishing, and quadding, with the Lesser Slave and Moose Rivers just moments away, an outdoor enthusiast's paradise. Conveniently located near the Mistue Industrial Park, the Hamlet of Smith, and all the amenities of Slave Lake. Whether you're a developer seeking your next project, an investor looking for a lucrative opportunity, or a buyer dreaming of owning a vast piece of land, this rare 4-parcel package is a valuable asset in a growing area. Opportunities like this don't last longâ€"act now!

#### Exterior

Lot Description Meadow, Rectangular Lot, Square Shaped Lot, Subdivided, Wooded