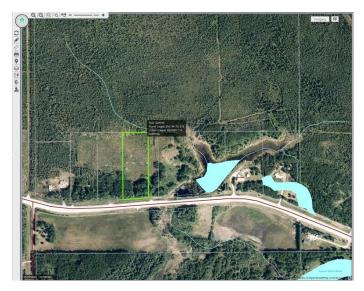

Unlock the potential of this exceptional opportunity, four contiguous parcels totalling 22.16 acres, offering endless possibilities for development, investment, or private use. Enjoy prime hunting, fishing, and quadding, with the Lesser Slave and Moose Rivers just moments away, an outdoor enthusiast's paradise. Conveniently located near the Mistue Industrial Park, the Hamlet of Smith, and all the amenities of Slave Lake. Whether you're a developer seeking your next project, an investor looking for a lucrative opportunity, or a buyer dreaming of owning a vast piece of land, this rare 4-parcel package is a valuable asset in a growing area. Opportunities like this don't last longâ€"act now!

#### Exterior

Lot Description Meadow, Rectangular Lot, Square Shaped Lot, Subdivided, Wooded