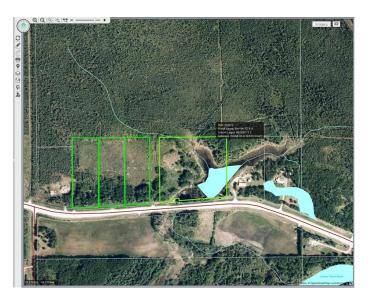

Unlock the potential of this exceptional opportunity, four contiguous parcels totalling 22.16 acres, offering endless possibilities for development, investment, or private use. Enjoy prime hunting, fishing, and quadding, with the Lesser Slave and Moose Rivers just moments away, an outdoor enthusiast's paradise. Conveniently located near the Mistue Industrial Park, the Hamlet of Smith, and all the amenities of Slave Lake. Whether you're a developer seeking your next project, an investor looking for a lucrative opportunity, or a buyer dreaming of owning a vast piece of land, this rare 4-parcel package is a valuable asset in a growing area. Opportunities like this don't last longâ€"act now!

#### Exterior

Lot Description Meadow, Rectangular Lot, Square Shaped Lot, Subdivided, Wooded