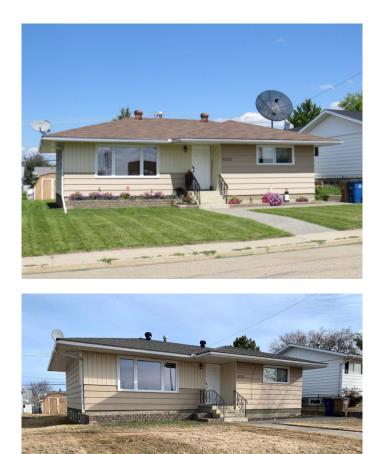

## \$279,000 - 10312 101 A Ave., Lac La Biche

MLS® #A2203214

## \$279,000

3 Bedroom, 2.00 Bathroom, 983 sqft Residential on 0.14 Acres

Lac La Biche, Lac La Biche, Alberta

**REDUCED!** Are you looking for an affordable turn key home with 2 separate living spaces? You can purchase this nicely renovated home, live on one floor and rent out the other, rent out both, or use the whole house! Upgrades include: a new roof, flooring, paint, tile work and stainless steel appliances.! The forced air furnace, and space heater both run on natural gas. There are 2 bedrooms up and one down stairs with a full bathroom on each floor. The home also has laundry machines on the main floor and in the basement! There is back alley access to parking in the back where you will find a double detached garage, as well as street parking in the front. Shopping, schools, and business are walking distance away. Call today to book your showing!

| Style<br>Status                                                            | Bungalow<br>Active                                                                                                             |  |
|----------------------------------------------------------------------------|--------------------------------------------------------------------------------------------------------------------------------|--|
| Community Information                                                      |                                                                                                                                |  |
| Address<br>Subdivision<br>City<br>County<br>Province<br>Postal Code        | 10312 101 A Ave.<br>Lac La Biche<br>Lac La Biche<br>Lac La Biche County<br>Alberta<br>T0A 2C0                                  |  |
| Amenities                                                                  |                                                                                                                                |  |
| Parking Spaces<br>Parking<br># of Garages                                  | 2<br>Double Garage Detached, Off Street, Single Garage Detached<br>2                                                           |  |
| Interior                                                                   |                                                                                                                                |  |
| Interior Features<br>Appliances                                            | Storage<br>Dishwasher, Refrigerator, Stove(s), Washer/Dryer, Washer/Dryer<br>Stacked                                           |  |
| Heating<br>Cooling<br>Has Basement<br>Basement                             | Forced Air, Natural Gas<br>None<br>Yes<br>Finished, Full                                                                       |  |
| Exterior                                                                   |                                                                                                                                |  |
| Exterior Features<br>Lot Description<br>Roof<br>Construction<br>Foundation | s Rain Gutters<br>Back Lane, Lawn, Rectangular Lot<br>Asphalt Shingle<br>Concrete, Vinyl Siding, Wood Frame<br>Poured Concrete |  |
| Additional Information                                                     |                                                                                                                                |  |
| Date Listed<br>Days on Market<br>Zoning                                    | March 17th, 2025<br>100<br>Medium Density Hamlet Res                                                                           |  |
| Listing Details                                                            |                                                                                                                                |  |
| Listing Office                                                             | RE/MAX LA BICHE REALTY                                                                                                         |  |