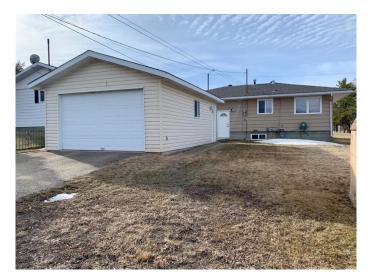

## \$279,000

3 Bedroom, 2.00 Bathroom, 983 sqft Residential on 0.14 Acres

Lac La Biche, Lac La Biche, Alberta

**REDUCED!** Are you looking for an affordable turn key home with 2 separate living spaces? You can purchase this nicely renovated home, live on one floor and rent out the other, rent out both, or use the whole house! Upgrades include: a new roof, flooring, paint, tile work and stainless steel appliances.! The forced air furnace, and space heater both run on natural gas. There are 2 bedrooms up and one down stairs with a full bathroom on each floor. The home also has laundry machines on the main floor and in the basement! There is back alley access to parking in the back where you will find a double detached garage, as well as street parking in the front. Shopping, schools, and business are walking distance away. Call today to book your showing!

| Style<br>Status                                                            | Bungalow<br>Active                                                                                                             |  |
|----------------------------------------------------------------------------|--------------------------------------------------------------------------------------------------------------------------------|--|
| Community Information                                                      |                                                                                                                                |  |
| Address<br>Subdivision<br>City<br>County<br>Province<br>Postal Code        | 10312 101 A Ave.<br>Lac La Biche<br>Lac La Biche<br>Lac La Biche County<br>Alberta<br>T0A 2C0                                  |  |
| Amenities                                                                  |                                                                                                                                |  |
| Parking Spaces<br>Parking<br># of Garages                                  | 2<br>Double Garage Detached, Off Street, Single Garage Detached<br>2                                                           |  |
| Interior                                                                   |                                                                                                                                |  |
| Interior Features<br>Appliances                                            | Storage<br>Dishwasher, Refrigerator, Stove(s), Washer/Dryer, Washer/Dryer<br>Stacked                                           |  |
| Heating<br>Cooling<br>Has Basement<br>Basement                             | Forced Air, Natural Gas<br>None<br>Yes<br>Finished, Full                                                                       |  |
| Exterior                                                                   |                                                                                                                                |  |
| Exterior Features<br>Lot Description<br>Roof<br>Construction<br>Foundation | s Rain Gutters<br>Back Lane, Lawn, Rectangular Lot<br>Asphalt Shingle<br>Concrete, Vinyl Siding, Wood Frame<br>Poured Concrete |  |
| Additional Information                                                     |                                                                                                                                |  |
| Date Listed<br>Days on Market<br>Zoning                                    | March 17th, 2025<br>100<br>Medium Density Hamlet Res                                                                           |  |
| Listing Details                                                            |                                                                                                                                |  |
| Listing Office                                                             | RE/MAX LA BICHE REALTY                                                                                                         |  |