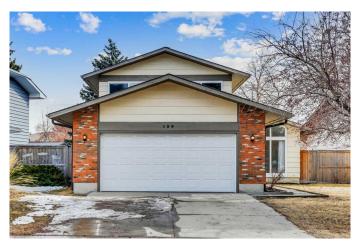

# \$819,900 - 139 Midpark Crescent Se, Calgary

MLS® #A2203173

# \$819,900

4 Bedroom, 3.00 Bathroom, 1,936 sqft Residential on 0.13 Acres

Midnapore, Calgary, Alberta

This enchanting two-story lakeside residence combines modern style with refined living. Meticulously upgraded, every detail in this home harmonizes comfort, functionality, and natural beauty. The main floor features a grand vaulted ceiling that bathes the living area in natural light, creating a luminous and welcoming ambiance perfect for gatherings or quiet relaxation. A dual-purpose den/office offers a versatile space with soft lighting and custom shelving, ideal for remote work or cozy evenings by the fireplace. Step out onto the deck in the south-facing backyard to enjoy the fresh air and bright sunlight. The chef-ready kitchen has been newly renovated with quartz countertops, soft-close cabinetry, and premium stainless steel appliances, making it perfect for both casual meals and gourmet creations. Upstairs, the spacious primary bedroom features a large closet and an upgraded 3-piece ensuite bathroom, offering a private retreat. The two additional bedrooms boast large windows framing views of the surrounding greenery, along with ample closet space. There is also direct access from the upper level to a serene walking path that leads toward the lake, blending indoor comfort with outdoor exploration. The finished basement includes a guest bedroom and a large recreation room with a fireplace, ideal for movie nights or hosting guests. Oversized and custom garage storage solutions provide year-round convenience for vehicles, tools, or hobbies. This home is situated just two blocks

## **Amenities**

Amenities Park, Playground, Recreation Facilities

Parking Spaces 4

Parking Double Garage Attached

#### **Exterior**

Exterior Features Playground, Private Entrance, Private Yard

Lot Description Back Yard, Backs on to Park/Green Space, Landscaped, Rectangular

Lot

Roof Asphalt Shingle

Construction Brick, Concrete, Wood Frame