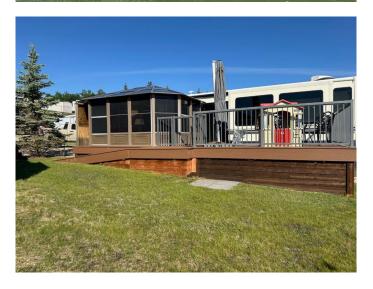

#### \$79,900

0 Bedroom, 0.00 Bathroom, Land on 0.06 Acres

Sandy Cove, Rural Red Deer County, Alberta

Serviced lakeside RV/Park model lot ready for year-round use with power, sewer and water hookups right to your beautiful corner lot and just steps from the beach, boat dock and golf course at Pine Lake. Enjoy the lake views from the spacious deck and unwind after a day on the water or on the course in the perfectly set up gazebo. The 2019 Forest River Cedar Creek unit on this lot is also available separately. Prime location at just 30 mins to Red deer and 90 minutes to Calgary. Excellent fishing, water sports and year round recreational activities. Sandy Cove beach is the latest full ownership RV/ Park Model resort in Central Alberta offering low condo fees and true waterfront. Boat slips on the dock are available to rent and right close to this lot! IT GETS EVEN BETTER..... AN 18 hole golf course & Clubhouse with lakefront patio/lounge & restaurant is just a short walk away. Stay and play....invest in your future!