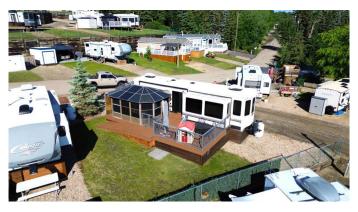

#### \$79,900

0 Bedroom, 0.00 Bathroom, Land on 0.06 Acres

Sandy Cove, Rural Red Deer County, Alberta

Serviced lakeside RV/Park model lot ready for year-round use with power, sewer and water hookups right to your beautiful corner lot and just steps from the beach, boat dock and golf course at Pine Lake. Enjoy the lake views from the spacious deck and unwind after a day on the water or on the course in the perfectly set up gazebo. The 2019 Forest River Cedar Creek unit on this lot is also available separately. Prime location at just 30 mins to Red deer and 90 minutes to Calgary. Excellent fishing, water sports and year round recreational activities. Sandy Cove beach is the latest full ownership RV/ Park Model resort in Central Alberta offering low condo fees and true waterfront. Boat slips on the dock are available to rent and right close to this lot! IT GETS EVEN BETTER..... AN 18 hole golf course & Clubhouse with lakefront patio/lounge & restaurant is just a short walk away. Stay and play....invest in your future!