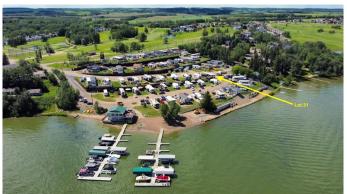

#### \$79,900

0 Bedroom, 0.00 Bathroom, Land on 0.06 Acres

Sandy Cove, Rural Red Deer County, Alberta

Serviced lakeside RV/Park model lot ready for year-round use with power, sewer and water hookups right to your beautiful corner lot and just steps from the beach, boat dock and golf course at Pine Lake. Enjoy the lake views from the spacious deck and unwind after a day on the water or on the course in the perfectly set up gazebo. The 2019 Forest River Cedar Creek unit on this lot is also available separately. Prime location at just 30 mins to Red deer and 90 minutes to Calgary. Excellent fishing, water sports and year round recreational activities. Sandy Cove beach is the latest full ownership RV/ Park Model resort in Central Alberta offering low condo fees and true waterfront. Boat slips on the dock are available to rent and right close to this lot! IT GETS EVEN BETTER..... AN 18 hole golf course & Clubhouse with lakefront patio/lounge & restaurant is just a short walk away. Stay and play....invest in your future!