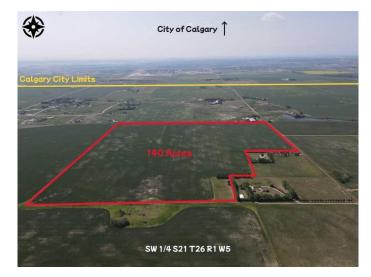

### \$4,200,000

0 Bedroom, 0.00 Bathroom, Land on 139.67 Acres

NONE, Rural Rocky View County, Alberta

Amazing holding property 140 acres within just a few short minutes to Calgary (1 mile to Calgary) with the explosive growth of NW Calgary knocking on the door. City views adjacent to Calterra Estates and Newly built golf range. Completely flat, cultivated land rented out to farmers for agriculture use.