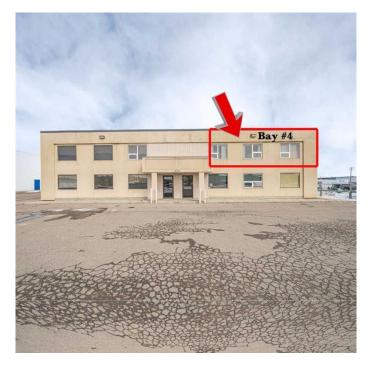

# \$7 - Bay 4, 5208 62 Street, Lloydminster

MLS® #A2202545

#### \$7

0 Bedroom, 0.00 Bathroom, Commercial on 0.00 Acres

Glen E. Neilsen Industrial Park, Lloydminster, Alberta

3108 Office space and 1680 shop bay of office space located in Glenn E Industrial Park located on the second level of the building has been very well cared for. Space includes large reception area, several finished offices, meeting rooms, bathrooms, coffee/kitchen area. Lots of natural lighting. Lot offers ample paved parking and good exposure, NNN lease. Some fenced compound also available. Common cost include; Property Taxes, Building Insurance, Property Management, Natural Gas, Electric, Water & Sewer, Garbage disposal, Snow removal, and yard maintenance.

### **Community Information**

| Address     | Bay 4, 5208 62 Street           |
|-------------|---------------------------------|
| Subdivision | Glen E. Neilsen Industrial Park |

| City                   | Lloydminster     |  |
|------------------------|------------------|--|
| County                 | Lloydminster     |  |
| Province               | Alberta          |  |
| Postal Code            | T9V 2E4          |  |
| Interior               |                  |  |
| Heating                | Floor Furnace    |  |
| Cooling                | Central Air      |  |
| Exterior               |                  |  |
| Foundation             | Poured Concrete  |  |
| Additional Information |                  |  |
| Date Listed            | March 14th, 2025 |  |
| Days on Market         | 184              |  |
| Zoning                 | 11               |  |
| Listing Details        |                  |  |