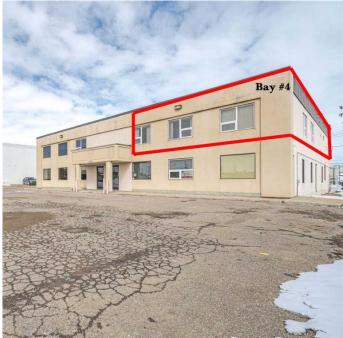

# \$7 - Bay 4, 5208 62 Street, Lloydminster

MLS® #A2202545

#### \$7

0 Bedroom, 0.00 Bathroom, Commercial on 0.00 Acres

Glen E. Neilsen Industrial Park, Lloydminster, Alberta

3108 Office space and 1680 shop bay of office space located in Glenn E Industrial Park located on the second level of the building has been very well cared for. Space includes large reception area, several finished offices, meeting rooms, bathrooms, coffee/kitchen area. Lots of natural lighting. Lot offers ample paved parking and good exposure, NNN lease. Some fenced compound also available. Common cost include; Property Taxes, Building Insurance, Property Management, Natural Gas, Electric, Water & Sewer, Garbage disposal, Snow removal, and yard maintenance.

### **Community Information**

| Address     | Bay 4, 5208 62 Street           |
|-------------|---------------------------------|
| Subdivision | Glen E. Neilsen Industrial Park |

| City                   | Lloydminster     |  |
|------------------------|------------------|--|
| County                 | Lloydminster     |  |
| Province               | Alberta          |  |
| Postal Code            | T9V 2E4          |  |
| Interior               |                  |  |
| Heating                | Floor Furnace    |  |
| Cooling                | Central Air      |  |
| Exterior               |                  |  |
| Foundation             | Poured Concrete  |  |
| Additional Information |                  |  |
| Date Listed            | March 14th, 2025 |  |
| Days on Market         | 184              |  |
| Zoning                 | 11               |  |
| Listing Details        |                  |  |