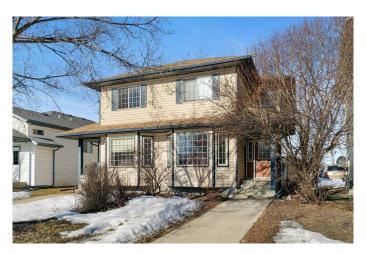

# \$277,500 - 9364 Lakeland Drive, Grande Prairie

MLS® #A2202516

## \$277,500

4 Bedroom, 3.00 Bathroom, 1,241 sqft Residential on 0.06 Acres

Lakeland., Grande Prairie, Alberta

Well-Maintained 4-Bedroom Half Duplex in Lakeland â€" Prime Investment Opportunity! Brand new Shingles being replaced in May. Welcome to this beautiful 2-storey half duplex located in the highly desirable community of Lakeland, Grande Prairie, AB. Offering 1,241 sq. ft. of living space, this well-maintained and exceptionally clean home is perfect for families, first-time buyers, or investors looking for a prime opportunity.

### **Exterior**

Exterior Features Other

Lot Description Back Lane

Roof Asphalt Shingle

Construction Vinyl Siding, Wood Frame

Foundation Poured Concrete