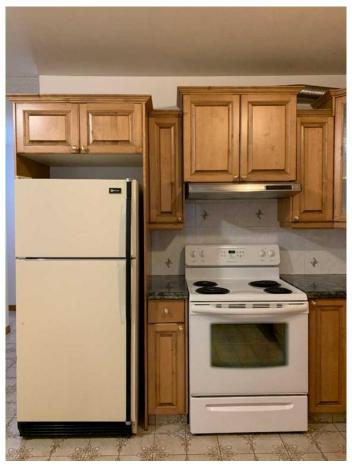

## Interior

| Interior Features | Bar, See Remarks, Separate Entrance                                                                       |
|-------------------|-----------------------------------------------------------------------------------------------------------|
| Appliances        | Dryer, Electric Stove, Garage Control(s), Range Hood, Refrigerator, See Remarks, Washer, Window Coverings |
| Heating           | Forced Air                                                                                                |
| Cooling           | None                                                                                                      |
| Fireplace         | Yes                                                                                                       |
| # of Fireplaces   | 1                                                                                                         |
| Fireplaces        | Basement, Gas Log                                                                                         |
| Has Basement      | Yes                                                                                                       |
| Basement          | Finished, Full                                                                                            |