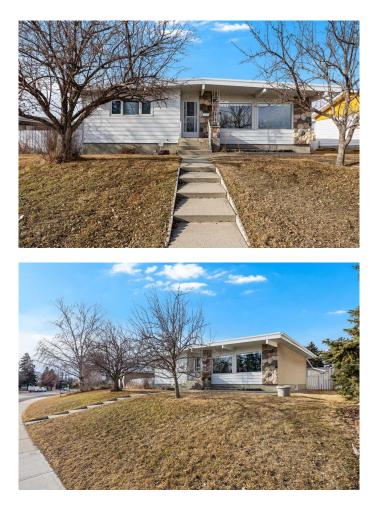

# \$665,000 - 2128 8 Avenue Ne, Calgary

MLS® #A2202271

#### \$665,000

3 Bedroom, 2.00 Bathroom, 1,117 sqft Residential on 0.14 Acres

Mayland Heights, Calgary, Alberta

Charming Bungalow in Prime Location – 2128 8th Ave NE. Welcome to this beautifully maintained 1,117 sq. ft. bungalow, situated on a spacious 6,000 sq. ft. lot in a fantastic location! Owned by the same family since 1967, this home has been lovingly cared for and is in amazing condition. Featuring 3 bedrooms and 2 bathrooms, this home offers a warm and inviting atmosphere, perfect for families or investors. The separate entrance to the basement provides unlimited opportunities , while the double detached garage adds convenience and storage space. Located within walking distance to schools and close to all amenities, this property is just minutes from downtown, making it an ideal spot for commuters. Don't miss this rare opportunity to own a well-kept home in a sought-after neighborhood! Pictures were taken prior to tenant moving in.

# **Community Information**

| 2128 8 Avenue Ne |
|------------------|
| Mayland Heights  |
| Calgary          |
| Calgary          |
| Alberta          |
| T2E0T6           |
|                  |