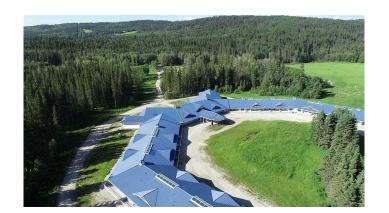

Discover an investment opportunity nestled in the foothills of the Rocky Mountains. Spanning over 46 acres, this unique property features breathtaking scenic views, a tranquil large pond, that welcomes you into a serene landscape like no other.

At the heart of the property stands Valhalla Lodge, offering endless possibilities. Whether envisioned as a rehabilitation center, luxury mountain resort, spa retreat, corporate getaway, or an exclusive stay for golfers visiting nearby Priddis Greens, the potential is limitless.

The lodge is designed to accommodate 64 bedrooms, featuring 22 two-bedroom suites and 20 one-bedroom suites, complemented by over 60 bathrooms. Adding to its charm is a three-bedroom log cabin, currently serving as a caretaker's residence. The main lodge is unfinished with a couple of show suites to show potential. Land zoned DC-3 for many use possibilities