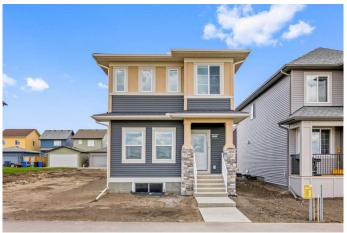

## \$538,000

4 Bedroom, 3.00 Bathroom, 1,475 sqft Residential on 0.08 Acres

NONE, Crossfield, Alberta

This custom McKee "built green" home in Vista Crossing is exactly what you've been looking for! A spacious 3 bedroom home PLUS an additional bedroom on the main floorâ€l.close to schools and parks this is truly a dream family home. The kitchen features upgraded cabinetry with pot drawers, quartz countertops, stainless steel appliances, and a large pantry. Luxury vinyl plank flooring in main floor, large windows for lots of natural light and designer detailing adds to the charm! Upstairs, the owner's suite includes a walk-in closet and ensuite along with two additional bedrooms, a full bathroom, and laundry room. This home is close to schools, playgrounds, walking paths and more! There's so much included in this brand new home!

#### **Exterior**

Exterior Features Other

Lot Description Back Lane, Interior Lot, Rectangular Lot, Street Lighting

Roof Asphalt Shingle

Construction Stone, Vinyl Siding, Wood Frame

Foundation Poured Concrete