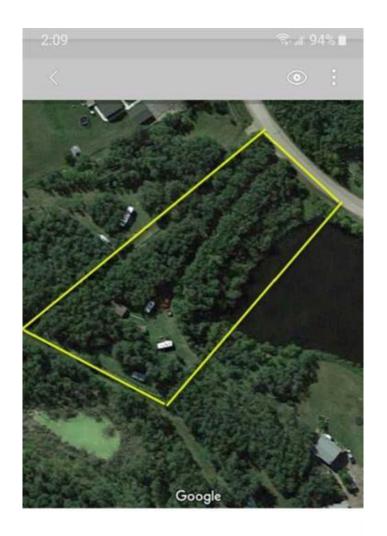

#### \$302,900

0 Bedroom, 0.00 Bathroom, Land on 1.54 Acres

Pine Lake West, Rural Red Deer County, Alberta

Click brochure link for more details. Pine lake, 1.54 acres, Rosewood Estates. Lot 7 is ready to build. Has Septic, water well and Hydro. Gas available at Property line.

Well treed for privacy with sheds, pond in front, paved to driveway, community docks for boats. Fishing and Golfing in the area.

# **Community Information**

Address 129, 36246 Range Road 251

Subdivision Pine Lake West

City Rural Red Deer County

County Red Deer County

Province Alberta
Postal Code T2J 3E5