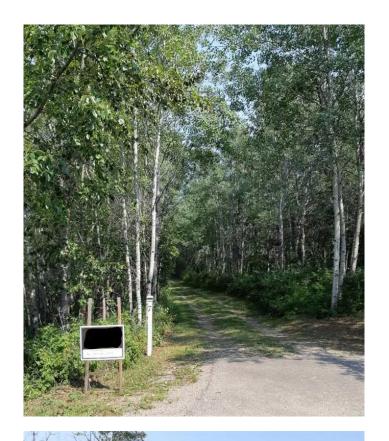

#### \$302,900

0 Bedroom, 0.00 Bathroom, Land on 1.54 Acres

Pine Lake West, Rural Red Deer County, Alberta

Click brochure link for more details. Pine lake, 1.54 acres, Rosewood Estates. Lot 7 is ready to build. Has Septic, water well and Hydro. Gas available at Property line.

Well treed for privacy with sheds, pond in front, paved to driveway, community docks for boats. Fishing and Golfing in the area.