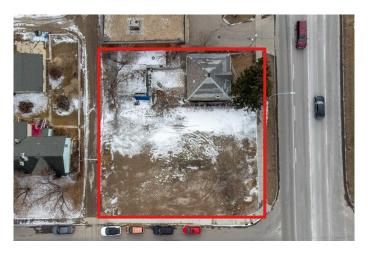

### \$2,650,000

0 Bedroom, 0.00 Bathroom, Commercial on 0.25 Acres

Tuxedo Park, Calgary, Alberta

Prime Development Opportunity – 0.25 Acre Lot on Centre Street North

An exceptional investment opportunity in the heart of Calgary! This rare 0.25-acre lot is ideally positioned just 6 minutes from downtown, offering unparalleled access to the city's core. With high-density mixed-use zoning, this site is primed for a future development featuring main-floor retail and upper-level residential unitsâ€"perfect for capitalizing on Calgary's growing demand for centrally located commercial and residential spaces.

Centre Street North is a rapidly evolving corridor with increasing foot traffic, strong retail potential, and seamless connectivity to transit and major roadways. As Calgary continues to expand, this location offers investors and developers a strategic advantage in a high-demand market. Don't miss the chance to bring a visionary project to this thriving urban hub.