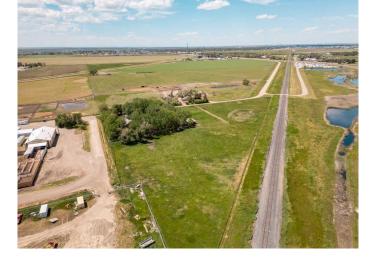

### \$790,000

0 Bedroom, 0.00 Bathroom, Commercial on 6.12 Acres

NONE, Rural Lethbridge County, Alberta

6.12 acres zoned rural general industrial, with3 bedroom home, garage and outbuildings.Permitted and discretionary uses are underdocument tab. Very private acreage withability to develop commercial enterprize.