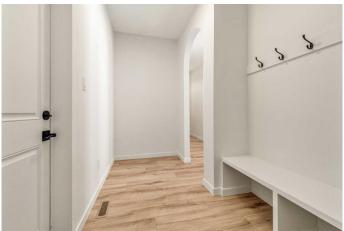

#### \$599,900

3 Bedroom, 3.00 Bathroom, 1,842 sqft Residential on 0.17 Acres

Country Meadows Estates, Lethbridge, Alberta

This stunning property built on a Huge pie-shaped Lot features a custom-selected exterior with upgraded accent materials, a welcoming front entry with a coat closet, a convenient mudroom and half bathroom off the garage. The spacious kitchen includes an 8-foot island, perfect for meal prep and entertaining. The living room has a cozy gas fireplace with a custom mantel detail. The open-concept design seamlessly connects the kitchen, living, and dining spaces. Upstairs, you'll find a versatile bonus room, a practical laundry room with a linen closet, two generously-sized bedrooms, and a well-appointed bathroom. The expansive primary bedroom includes a walk-in closet and a luxurious 5-piece ensuite with a free-standing bathtub. This home combines modern design with thoughtful details, offering everything you need for comfortable and stylish living. Basement is undeveloped but set up for Family room, bedroom and another full bathroom. You will also enjoy the large double garage and your family will enjoy the large back yard. Home is virtually Staged. NHW