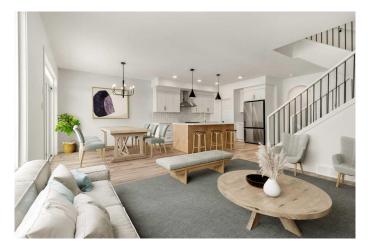

#### \$599,900

3 Bedroom, 3.00 Bathroom, 1,842 sqft Residential on 0.17 Acres

Country Meadows Estates, Lethbridge, Alberta

This stunning property built on a Huge pie-shaped Lot features a custom-selected exterior with upgraded accent materials, a welcoming front entry with a coat closet, a convenient mudroom and half bathroom off the garage. The spacious kitchen includes an 8-foot island, perfect for meal prep and entertaining. The living room has a cozy gas fireplace with a custom mantel detail. The open-concept design seamlessly connects the kitchen, living, and dining spaces. Upstairs, you'll find a versatile bonus room, a practical laundry room with a linen closet, two generously-sized bedrooms, and a well-appointed bathroom. The expansive primary bedroom includes a walk-in closet and a luxurious 5-piece ensuite with a free-standing bathtub. This home combines modern design with thoughtful details, offering everything you need for comfortable and stylish living. Basement is undeveloped but set up for Family room, bedroom and another full bathroom. You will also enjoy the large double garage and your family will enjoy the large back yard. Home is virtually Staged. NHW