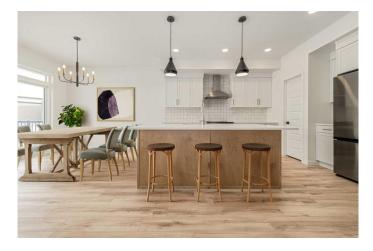

#### \$599,900

3 Bedroom, 3.00 Bathroom, 1,842 sqft Residential on 0.17 Acres

Country Meadows Estates, Lethbridge, Alberta

This stunning property built on a Huge pie-shaped Lot features a custom-selected exterior with upgraded accent materials, a welcoming front entry with a coat closet, a convenient mudroom and half bathroom off the garage. The spacious kitchen includes an 8-foot island, perfect for meal prep and entertaining. The living room has a cozy gas fireplace with a custom mantel detail. The open-concept design seamlessly connects the kitchen, living, and dining spaces. Upstairs, you'll find a versatile bonus room, a practical laundry room with a linen closet, two generously-sized bedrooms, and a well-appointed bathroom. The expansive primary bedroom includes a walk-in closet and a luxurious 5-piece ensuite with a free-standing bathtub. This home combines modern design with thoughtful details, offering everything you need for comfortable and stylish living. Basement is undeveloped but set up for Family room, bedroom and another full bathroom. You will also enjoy the large double garage and your family will enjoy the large back yard. Home is virtually Staged. NHW