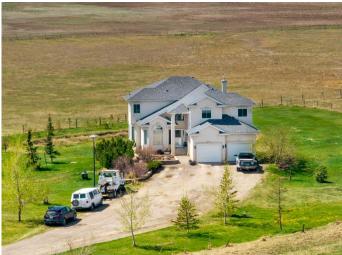

#### \$1,200,000

6 Bedroom, 4.00 Bathroom, 2,744 sqft Residential on 4.00 Acres

NONE, Rural Rocky View County, Alberta

Looking for a private retreat with easy access to Calgary? Look no further. This stunning walkout home, situated on 4 acres, offers breathtaking mountain views from every level. A grand spiral staircase leads to four spacious bedrooms, including a master suite with a luxurious ensuite. The open-concept main floor features a cozy family room and a large kitchen with an island, plus an eat-in nook or formal dining room for special occasions. Two-storey vault in the family room and living rooms, With rounded corners, hardwood and ceramic tile flooring, and a beautifully open layout, this home provides both comfort and privacy. Convenient main floor laundry adds to the home's practicality.

The fully finished walk-out basement includes a two-bedrooms, a weight room, a kitchen, and a spacious living room with a fireplace. The lower level is roughed in for in-floor heating. It's not uncommon to see deer and antelope roaming the property. You must visit to truly experience the exceptional quality of life this property offers.