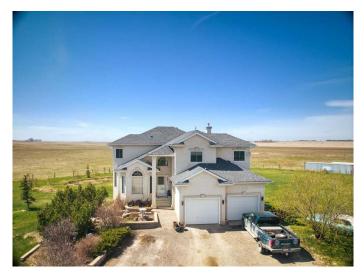

#### \$1,200,000

6 Bedroom, 4.00 Bathroom, 2,744 sqft Residential on 4.00 Acres

NONE, Rural Rocky View County, Alberta

Looking for a private retreat with easy access to Calgary? Look no further. This stunning walkout home, situated on 4 acres, offers breathtaking mountain views from every level. A grand spiral staircase leads to four spacious bedrooms, including a master suite with a luxurious ensuite. The open-concept main floor features a cozy family room and a large kitchen with an island, plus an eat-in nook or formal dining room for special occasions. Two-storey vault in the family room and living rooms, With rounded corners, hardwood and ceramic tile flooring, and a beautifully open layout, this home provides both comfort and privacy. Convenient main floor laundry adds to the home's practicality.

The fully finished walk-out basement includes a two-bedrooms, a weight room, a kitchen, and a spacious living room with a fireplace. The lower level is roughed in for in-floor heating. It's not uncommon to see deer and antelope roaming the property. You must visit to truly experience the exceptional quality of life this property offers.