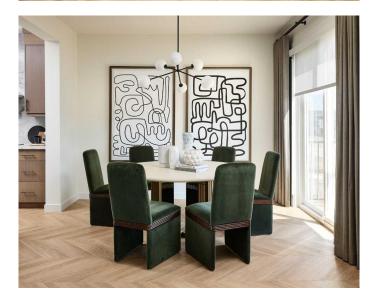

## \$753,150

4 Bedroom, 4.00 Bathroom, 1,887 sqft Residential on 0.08 Acres

Pine Creek, Calgary, Alberta

This beautiful and brand-new Rundle 24 model is built by Brookfield Residential and is nearly move-in ready with a possession this July! This stunning new home offers an intelligently designed layout that features 2 living areas. 3 bedrooms, 2.5 bathrooms + a fully legal basement suite with its own private entrance. This new home has a stunning design palette that is timeless and warm throughout. The double attached garage leads through a large mud room that is attached to a walkthrough pantry connected to the kitchen - making grocery delivery that much easier! The large kitchen features an upgraded appliance package including chimney hood fan, built-in wall oven and a built-in cooktop. The kitchen features a large island that offers additional seating space and makes the perfect space to entertain guests. The kitchen overlooks both the dining area and great room which is complete with a central electric fireplace. Lastly, a wall of windows across the back of the home provides a clear view of the backyard from any living space on the main level. Open railing flows from the main level to the upper floor - ensuring natural light flows from top to bottom all day long. The upper level has a central bonus room that is the perfect TV space and separates the primary suite from the secondary bedrooms. The primary suite includes a large bedroom with the upgraded ensuite option that includes dual sinks, soaker tub, walk-in shower and private water closet as well as a large walk-in closet.