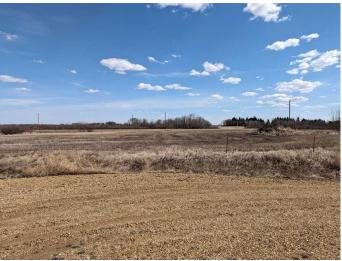

#### \$279,900

0 Bedroom, 0.00 Bathroom, Land on 5.07 Acres

NONE, Rural Camrose County, Alberta

REMARKABLE LOCATION for this 5.07 acre property just a short drive east of Camrose. Situated adjacent to HWY 56 north of the Richardson Pioneer Legacy Junction corner. This lot is serviced with CITY WATER, power and natural gas to the property line. Paved most of the way, with a minor amount of gravel to enter the acreage. In a cul-de-sac which limits unwanted traffic. Great opportunity to build in the country and enjoy your privacy, while still living approximately 7 minutes from Camrose. Potential for SECOND RESIDENCE (discretionary use). Two other lots are also available. Welcome home!