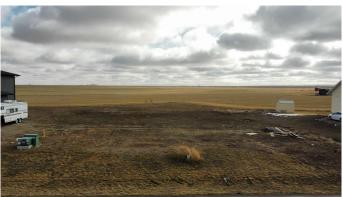

#### \$150,000

0 Bedroom, 0.00 Bathroom, Land on 0.57 Acres

NONE, Raymond, Alberta

This 0.57-acre lot in the growing subdivision of Stonegate Meadows offers the perfect spot to put down roots, with architectural guidelines ensuring a beautiful, well-planned neighbourhood. Raymond is a thriving, family-friendly town with all the essentialsâ€"schools (K-12) - the brand new High School is currently being built not far from this lot, a 9-hole golf course, parks, sports fields, a library, medical services, a grocery store, and local shops. Plus, it's home to an incredible outdoor pool, a vibrant rodeo, and Canada Day celebration. Just 20 minutes from Lethbridge, you get small-town charm with city convenience. Lot is fully serviced and ready for your dream home.