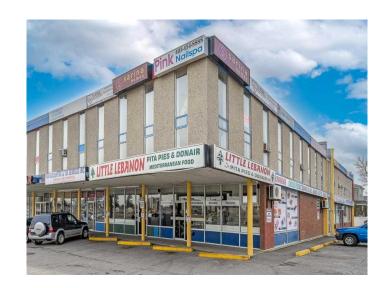

## \$449,900

0 Bedroom, 0.00 Bathroom, Commercial on 0.00 Acres

Killarney/Glengarry, Calgary, Alberta

Situated in a well-established South Calgary neighborhood, this well-loved, family-operated restaurant presents a fantastic opportunity for an entrepreneur or investor looking to step into a successful and well-recognized business. Known for its fresh, high-quality Lebanese cuisine, this restaurant has built a loyal customer base and a strong reputation for excellence. With a presence in the community for over a decade, it has consistently been ranked among the top in its category.

# **Community Information**

Address Unit D & E, 3515 17 Avenue Sw

Subdivision Killarney/Glengarry

City Calgary
County Calgary
Province Alberta
Postal Code T3B 0B6