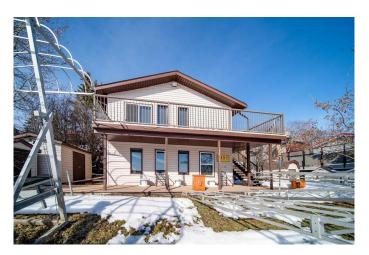

### \$599,000

3 Bedroom, 1.00 Bathroom, 1,419 sqft Residential on 0.16 Acres

NONE, Rural Wainwright No. 61, M.D. of, Alberta

Nestled along the picturesque north shore of Clear Lake, this inviting 2-storey cabin is the perfect getaway for you and your family. Boasting three spacious bedrooms, a large family room, and plenty of outdoor space, this property is designed for relaxation and making memories. Spend your summer days soaking up the sun on the water, enjoying the scenic views, or gathering around the firepit under the stars. The boat lift and dock are included with the cabin. Whether you're looking for a weekend retreat or a year-round escape, this lakeside gem offers the ideal blend of comfort and adventure. Don't miss your chance to own a piece of paradiseâ€"schedule your showing today!

Type Residential

Sub-Type Recreational

Style 2 Storey

Status Active