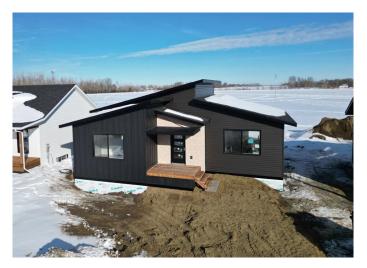

# \$385,000 - 10402 105 Ave, La Crete

MLS® #A2200785

## \$385,000

4 Bedroom, 2.00 Bathroom, 1,357 sqft Residential on 0.14 Acres

NONE, La Crete, Alberta

Brand new and built with quality, this stunning spec home offers a modern feel with fantastic curb appeal! The open-concept design features a spacious kitchen with a walk-in pantry, large island, and seamless flow into the dining area. The bright, south-facing living room provides plenty of natural light, creating a warm and inviting space. The main floor includes three generously sized bedrooms, including a master suite with a full ensuite and 2 walk-in closet's! A finished bedroom in the basement adds extra flexibility. With high-end finishes, fresh new construction, and that brand-new home feel, this is an opportunity you don't want to missâ€"make it yours today! \* Price is plus GST\*

#### **Essential Information**

MLS® # A2200785 Price \$385,000

Bedrooms 4

Bathrooms 2.00

Full Baths 2

Square Footage 1,357 Acres 0.14

Year Built 2025

Type Residential