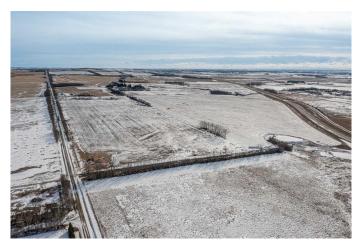

### \$494,900

0 Bedroom, 0.00 Bathroom, Land on 23.67 Acres

N/A, Rural Red Deer County, Alberta

23.67 ACRES, ZONED AG. This a Great location, between Penhold and Innisfail and of course easy access to Red Deer as well. Property

has Nice View to the lower lands to the WEST and the Mountains can be seen in the distance on a clear day .Excellent access from HIGHWAY 2A and QEII (see pictures of maps) TWP Road 362 road running east of 2A is paved. Pavement runs very close to QE II ACCESS as well . Also has accessible from TWP road 364 which is closer to Penhold. Property has a DRILLED WELL 2024 (report in supporting documents. Land is in Hay, and owner says only fertilized with cow manure since 2018. No chemicals. Gravel road runs along East side of property (North to South), with one driveway near the south end . A newly developed driveway and road has been developed along the south boundary (not gravelled). Red Deer County Bylaws (in supporting documents) states that 2 residences are possible on property. Septic design information is in supporting documents. WELL DRILLERS report shows its 120 ft and 8 GPM. Supporting documents has lots of Documentation. ie: Land drainage etc. Natural gas and Power will need to come from the South.

#### **Exterior**

Lot Description Gentle Sloping, Rectangular Lot, Views