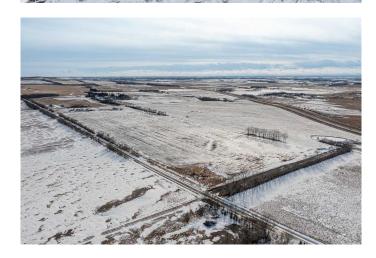

### \$494,900

0 Bedroom, 0.00 Bathroom, Land on 23.67 Acres

N/A, Rural Red Deer County, Alberta

23.67 ACRES, ZONED AG. This a Great location, between Penhold and Innisfail and of course easy access to Red Deer as well. Property

has Nice View to the lower lands to the WEST and the Mountains can be seen in the distance on a clear day .Excellent access from HIGHWAY 2A and QEII (see pictures of maps) TWP Road 362 road running east of 2A is paved. Pavement runs very close to QE II ACCESS as well . Also has accessible from TWP road 364 which is closer to Penhold. Property has a DRILLED WELL 2024 (report in supporting documents. Land is in Hay, and owner says only fertilized with cow manure since 2018. No chemicals. Gravel road runs along East side of property (North to South), with one driveway near the south end . A newly developed driveway and road has been developed along the south boundary (not gravelled). Red Deer County Bylaws (in supporting documents) states that 2 residences are possible on property. Septic design information is in supporting documents. WELL DRILLERS report shows its 120 ft and 8 GPM. Supporting documents has lots of Documentation. ie: Land drainage etc. Natural gas and Power will need to come from the South.

#### **Exterior**

Lot Description Gentle Sloping, Rectangular Lot, Views