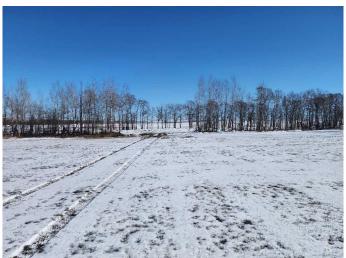

has Nice View to the lower lands to the WEST and the Mountains can be seen in the distance on a clear day .Excellent access from HIGHWAY 2A and QEII (see pictures of maps) TWP Road 362 road running east of 2A is paved. Pavement runs very close to QE II ACCESS as well . Also has accessible from TWP road 364 which is closer to Penhold. Property has a DRILLED WELL 2024 (report in supporting documents. Land is in Hay, and owner says only fertilized with cow manure since 2018. No chemicals. Gravel road runs along East side of property (North to South), with one driveway near the south end . A newly developed driveway and road has been developed along the south boundary (not gravelled). Red Deer County Bylaws (in supporting documents) states that 2 residences are possible on property. Septic design information is in supporting documents. WELL DRILLERS report shows its 120 ft and 8 GPM. Supporting documents has lots of Documentation. ie: Land drainage etc. Natural gas and Power will need to come from the South.

#### **Exterior**

Lot Description Gentle Sloping, Rectangular Lot, Views