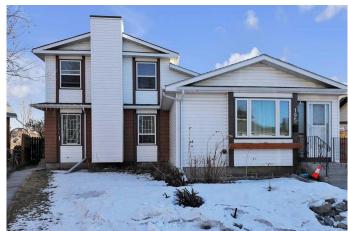

## \$469,900

3 Bedroom, 2.00 Bathroom, 1,202 sqft Residential on 0.07 Acres

Deer Ridge, Calgary, Alberta

2 STOREY 3 BEDROOM 1 1/2 BATHS
ATTACHED HOME ON A HUGE SUNNY PIE
SHAPED LOT. CLOSE TO SCHOOLS,
SHOPPING AND FISH CREEK PARK AND
EASY ACCESS TO MAIN ACCESS ROADS.
PATIO DOORS OFF THE KITCHEN TO A
LARGE DECK 23' X 9' FEET. THE HOME
HAS A SUPER LARGE SOUTH FACING PIE
SHAPED LOT.

## **Essential Information**

MLS® # A2200618 Price \$469,900

Bedrooms 3
Bathrooms 2.00

Full Baths 1
Half Baths 1

Square Footage 1,202

Acres 0.07

Year Built 1980

Type Residential

Sub-Type Semi Detached

Style 2 Storey, Side by Side

Status Active

#### **Exterior**

Exterior Features None

Lot Description Back Lane, Back Yard, Pie Shaped Lot, Street Lighting

Roof Asphalt Shingle

Construction Brick, Wood Frame, Vinyl Siding

Foundation Poured Concrete