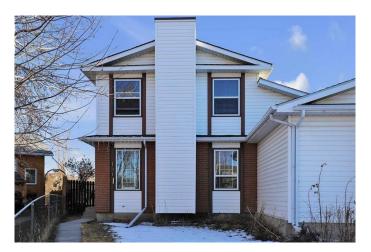

## \$469,900

3 Bedroom, 2.00 Bathroom, 1,202 sqft Residential on 0.07 Acres

Deer Ridge, Calgary, Alberta

2 STOREY 3 BEDROOM 1 1/2 BATHS
ATTACHED HOME ON A HUGE SUNNY PIE
SHAPED LOT. CLOSE TO SCHOOLS,
SHOPPING AND FISH CREEK PARK AND
EASY ACCESS TO MAIN ACCESS ROADS.
PATIO DOORS OFF THE KITCHEN TO A
LARGE DECK 23' X 9' FEET. THE HOME
HAS A SUPER LARGE SOUTH FACING PIE
SHAPED LOT.

## **Essential Information**

MLS® # A2200618 Price \$469,900

Bedrooms 3
Bathrooms 2.00

Full Baths 1
Half Baths 1

Square Footage 1,202

Acres 0.07

Year Built 1980

Type Residential

Sub-Type Semi Detached

Style 2 Storey, Side by Side

Status Active

#### **Exterior**

Exterior Features None

Lot Description Back Lane, Back Yard, Pie Shaped Lot, Street Lighting

Roof Asphalt Shingle

Construction Brick, Wood Frame, Vinyl Siding

Foundation Poured Concrete