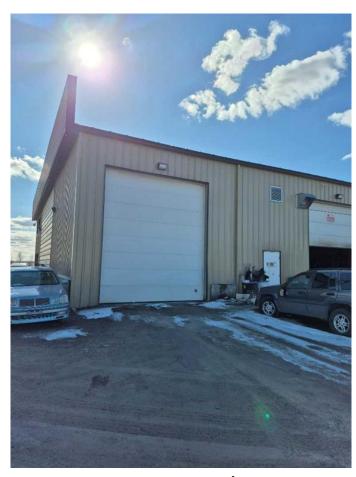

## \$895,000

0 Bedroom, 0.00 Bathroom, Commercial on 0.00 Acres

Shepard Industrial, Calgary, Alberta

End Cap Shop (2,640 sf) with fenced yard (6,720 sf) located in Shepard Industrial Park. Great access to Deerfoot, Glenmore and Stoney. Yard comes with 53 x 8 storage trailer at the end of the yard. Shop has 14 x 16 drive-in overhead door and 200 amp power. Make this your new location.......

## **Exterior**

Landscaped, Level Lot Description

Construction Metal Frame, Metal Siding

Foundation **Poured Concrete** 