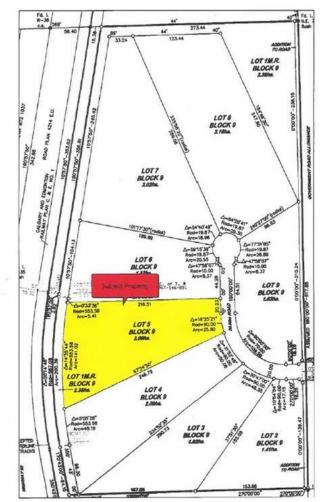

## \$170,000

0 Bedroom, 0.00 Bathroom, Land on 5.16 Acres

NONE, Rural Ponoka County, Alberta

Have you been looking for a perfect piece of land to build your dream home and still have room?! This is what you have been waiting for! Bring your building plans for your custom home, Shop-house or Barndominium!! Situated Between Ponoka and Lacombe, just outside Morningside, this nice sized acreage has gas and power at the property line and is ready for you to install your own Septic (field approved) and Drill your water Well to build your future home. Wonderfully situated for a walk-out basement and in close proximity to pavement and services with 15 Minutes to Lacombe and 12 to Ponoka - you are in the middle of it all . NOTE: GST is applicable and will be charged. No Mobile homes. Min. 1200 sq. ft. home required.

## **Community Information**

| Address     | Lot 5 Rr 261 |
|-------------|--------------|
| Subdivision | NONE         |

| City                   | Rural Ponoka County                                      |  |
|------------------------|----------------------------------------------------------|--|
| County                 | Ponoka County                                            |  |
| Province               | Alberta                                                  |  |
| Postal Code            | T4L 2N5                                                  |  |
| Amenities              |                                                          |  |
| Utilities              | Electricity at Lot Line, Natural Gas at Lot Line         |  |
| Exterior               |                                                          |  |
| Lot Description        | Near Golf Course, Irregular Lot, Open Lot, Rolling Slope |  |
| Additional Information |                                                          |  |
| Date Listed            | March 7th, 2025                                          |  |
| Days on Market         | 56                                                       |  |
| Zoning                 | CR                                                       |  |
| Listing Details        |                                                          |  |