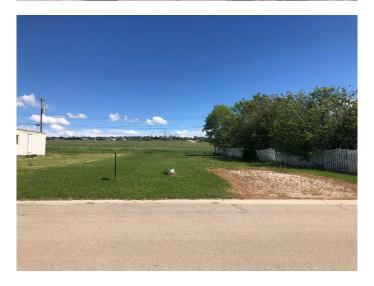

#### \$49,900

0 Bedroom, 0.00 Bathroom, Land on 0.18 Acres

NONE, Beaverlodge, Alberta

Vacant Lot on 7th Avenue â€" 55' x 140' (0.18 Acres)

This prime property is zoned R-2 in the Town of Beaverlodge and is ready! Whether you're looking to build from the ground up or move in a modular home, this lot is fully prepared. All essential services are already on-site and ready for hookup. Plus, the property is listed below its assessed value, offering value for buyers.

The lot is landscaped, drains well, and offers added privacy with no neighbors to the rear. Plenty of room for outbuildings. The seller is motivated, making this an excellent opportunity for buyers or investors.