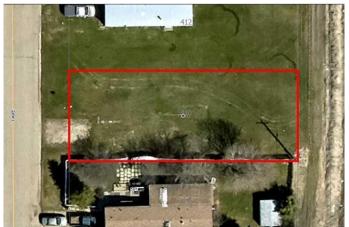

#### \$49,900

0 Bedroom, 0.00 Bathroom, Land on 0.18 Acres

NONE, Beaverlodge, Alberta

Vacant Lot on 7th Avenue â€" 55' x 140' (0.18 Acres)

This prime property is zoned R-2 in the Town of Beaverlodge and is ready! Whether you're looking to build from the ground up or move in a modular home, this lot is fully prepared. All essential services are already on-site and ready for hookup. Plus, the property is listed below its assessed value, offering value for buyers.

The lot is landscaped, drains well, and offers added privacy with no neighbors to the rear. Plenty of room for outbuildings. The seller is motivated, making this an excellent opportunity for buyers or investors.