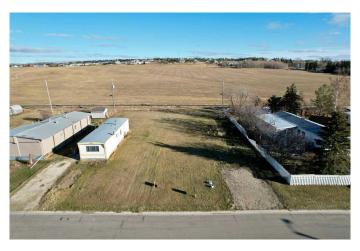

#### \$49,900

0 Bedroom, 0.00 Bathroom, Land on 0.18 Acres

NONE, Beaverlodge, Alberta

Vacant Lot on 7th Avenue â€" 55' x 140' (0.18 Acres)

This prime property is zoned R-2 in the Town of Beaverlodge and is ready! Whether you're looking to build from the ground up or move in a modular home, this lot is fully prepared. All essential services are already on-site and ready for hookup. Plus, the property is listed below its assessed value, offering value for buyers.

The lot is landscaped, drains well, and offers added privacy with no neighbors to the rear. Plenty of room for outbuildings. The seller is motivated, making this an excellent opportunity for buyers or investors.