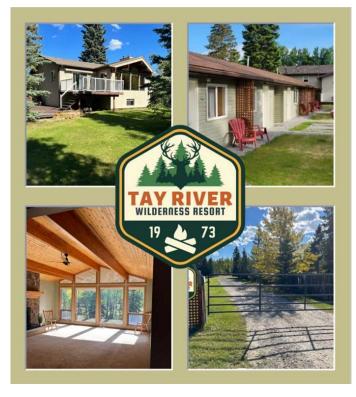

#### \$644,900

0 Bedroom, 0.00 Bathroom, Commercial on 0.00 Acres

Boundary, Rural Clearwater County, Alberta

Don't miss out on this amazing opportunity to LIVE, WORK, and PLAY in the heart of West Central Alberta! Located approximately 30 kms (17 minutes) directly west of Caroline. This unique package includes a lovely income generating home(lot 22)(2832 sq ft of living space), lot 23(90k value) and a popular, clean and comfortable 6 Unit lodge(lot 21) with the opportunity to purchase all unsold lots in part or as a whole package. These lots are always in high demand. Add a few cool "glamping― tents in the yard, and you can further maximize your income potential. There is also an opportunity for a salaried position as a site manager, if desired. Established in 1973, with the lodge being the only accommodation in the area, this much-loved former campground is nestled in the stunning and pristine David Thompson Country. It is the perfect home away from home for outdoor enthusiasts and adventure loving families, and is known by many to have the "best hunting and fly fishing in the world―! Situated right at the base of thousands of acres of crown land, you and your guests can quad right from your site! It is also terrific for sledding, mountain biking, hiking, and more. The opportunities are endless! Tay River Wilderness Resort is surrounded by views of the majestic Rocky Mountains, as well as countless beautiful lakes, rivers and waterfalls.

Don't miss this chance to become a part of this wonderful wilderness community! Load up your family, your toys, and head west. Chances are you may never want to leave! If a business is all you are after the motel (6 rooms and a laundry room) it can be purchased separately for \$245,900 as it has its own title. The the house could sell with its own title for \$399,000 making this a GREAT family venture. Check out the video link!!