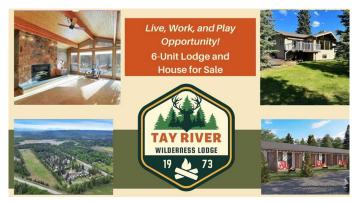

#### \$644,900

0 Bedroom, 0.00 Bathroom, Commercial on 0.00 Acres

Boundary, Rural Clearwater County, Alberta

Don't miss out on this amazing opportunity to LIVE, WORK, and PLAY in the heart of West Central Alberta! Located approximately 30 kms (17 minutes) directly west of Caroline. This unique package includes a lovely income generating home(lot 22)(2832 sq ft of living space), lot 23(90k value) and a popular, clean and comfortable 6 Unit lodge(lot 21) with the opportunity to purchase all unsold lots in part or as a whole package. These lots are always in high demand. Add a few cool "glamping― tents in the yard, and you can further maximize your income potential. There is also an opportunity for a salaried position as a site manager, if desired. Established in 1973, with the lodge being the only accommodation in the area, this much-loved former campground is nestled in the stunning and pristine David Thompson Country. It is the perfect home away from home for outdoor enthusiasts and adventure loving families, and is known by many to have the "best hunting and fly fishing in the world―! Situated right at the base of thousands of acres of crown land, you and your guests can quad right from your site! It is also terrific for sledding, mountain biking, hiking, and more. The opportunities are endless! Tay River Wilderness Resort is surrounded by views of the majestic Rocky Mountains, as well as countless beautiful lakes, rivers and waterfalls.

Don't miss this chance to become a part of this wonderful wilderness community! Load up your family, your toys, and head west. Chances are you may never want to leave! If a business is all you are after the motel (6 rooms and a laundry room) it can be purchased separately for \$245,900 as it has its own title. The the house could sell with its own title for \$399,000 making this a GREAT family venture. Check out the video link!!