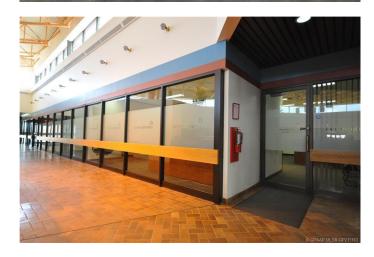

# \$11 - 106a, 11039 78 Avenue, Grande Prairie

MLS® #A2200279

\$11

0 Bedroom, 0.00 Bathroom, Commercial on 16.95 Acres

Richmond Industrial Park, Grande Prairie, Alberta

HIGH QUALITY OFFICE SPACE LOCATED IN A GREAT OFFICE COMPLEX IN SOUTHWEST GRANDE PRAIRIE. This 2000sq.ft. space can suit a variety of different types of work environments and can be modified to fit your needs if needed. The space will be demised from unit #106A and can be developed to fit your needs. Numerous options for additional interior or exterior storage space, tons of parking, fibre internet, common lounge area and much more. Here is your opportunity to secure the most aggressive office leasing rates in the city of Grande Prairie. If you are looking for a great working environment with lots of amenities and great parking, strategically located with easy access to HWY.40 and all projects coming south of Grande Prairie. Landlord is willing to consider leasehold improvements and creative lease terms to find the right tenant. Base Rent(\$8.00/sq.ft.)= \$1333.33/month. Net Rent(\$10.46)= \$1743.33/month. Total Cost= \$3076.66 + GST per month. All Utilities are included. Call a commercial Realtor today for further information or to arrange a viewing.