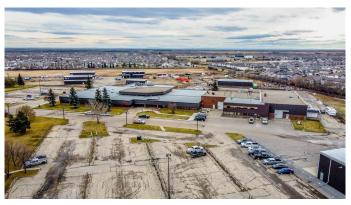

# \$11 - 106a, 11039 78 Avenue, Grande Prairie

MLS® #A2200279

\$11

0 Bedroom, 0.00 Bathroom, Commercial on 16.95 Acres

Richmond Industrial Park, Grande Prairie, Alberta

HIGH QUALITY OFFICE SPACE LOCATED IN A GREAT OFFICE COMPLEX IN SOUTHWEST GRANDE PRAIRIE. This 2000sq.ft. space can suit a variety of different types of work environments and can be modified to fit your needs if needed. The space will be demised from unit #106A and can be developed to fit your needs. Numerous options for additional interior or exterior storage space, tons of parking, fibre internet, common lounge area and much more. Here is your opportunity to secure the most aggressive office leasing rates in the city of Grande Prairie. If you are looking for a great working environment with lots of amenities and great parking, strategically located with easy access to HWY.40 and all projects coming south of Grande Prairie. Landlord is willing to consider leasehold improvements and creative lease terms to find the right tenant. Base Rent(\$8.00/sq.ft.)= \$1333.33/month. Net Rent(\$10.46)= \$1743.33/month. Total Cost= \$3076.66 + GST per month. All Utilities are included. Call a commercial Realtor today for further information or to arrange a viewing.

## **Community Information**

Address 106a, 11039 78 Avenue

Subdivision Richmond Industrial Park

City Grande Prairie

County Grande Prairie

Province Alberta
Postal Code T8W 2J7

**Exterior** 

Lot Description Irregular Lot