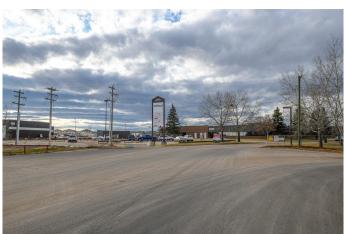

# \$11 - 106a, 11039 78 Avenue, Grande Prairie

MLS® #A2200279

\$11

0 Bedroom, 0.00 Bathroom, Commercial on 16.95 Acres

Richmond Industrial Park, Grande Prairie, Alberta

HIGH QUALITY OFFICE SPACE LOCATED IN A GREAT OFFICE COMPLEX IN SOUTHWEST GRANDE PRAIRIE. This 2000sq.ft. space can suit a variety of different types of work environments and can be modified to fit your needs if needed. The space will be demised from unit #106A and can be developed to fit your needs. Numerous options for additional interior or exterior storage space, tons of parking, fibre internet, common lounge area and much more. Here is your opportunity to secure the most aggressive office leasing rates in the city of Grande Prairie. If you are looking for a great working environment with lots of amenities and great parking, strategically located with easy access to HWY.40 and all projects coming south of Grande Prairie. Landlord is willing to consider leasehold improvements and creative lease terms to find the right tenant. Base Rent(\$8.00/sq.ft.)= \$1333.33/month. Net Rent(\$10.46)= \$1743.33/month. Total Cost= \$3076.66 + GST per month. All Utilities are included. Call a commercial Realtor today for further information or to arrange a viewing.

## **Community Information**

Address 106a, 11039 78 Avenue

Subdivision Richmond Industrial Park

City Grande Prairie

County Grande Prairie

Province Alberta
Postal Code T8W 2J7

**Exterior** 

Lot Description Irregular Lot