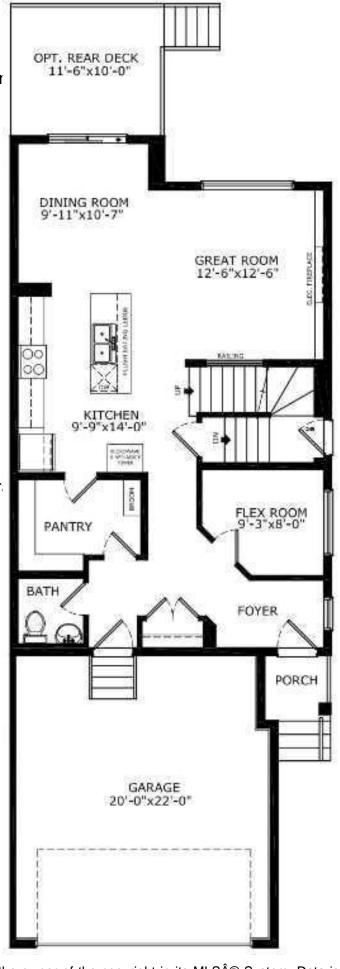

## \$649,500

4 Bedroom, 3.00 Bathroom, 2,100 sqft Residential on 0.08 Acres

Chelsea\_CH, Chestermere, Alberta

Welcome to the Caspian. Built by a trusted builder with over 70 years of experience, this home showcases on-trend, designer-curated interior selections tailored for a home that feels personalized to you. This energy-efficient home is Built Green certified and includes triple-pane windows, a high-efficiency furnace, and a solar chase for a solar-ready setup. With blower door testing that can offer up to may be eligible for up to 25% mortgage insurance savings, plus an electric car charger rough-in, it's designed for sustainable, future-forward living. Featuring a full suite of smart home technology, this home includes a programmable thermostat, ring camera doorbell, smart front door lock, smart and motion-activated switchesâ€"all seamlessly controlled via an Amazon Alexa touchscreen hub. Stainless Steel Washer and Dryer and Open Roller Blinds provided by Sterling Homes Calgary at no extra cost! \$2,500 landscaping credit is also provided by Sterling Homes Calgary until July 1st, 2025. The executive kitchen is a chef's dream, featuring built-in stainless steel appliances, a chimney hood fan, gas cooktop, and a stunning waterfall island with pendant lighting. The matte black faucet and two-tone cabinetry add a sophisticated touch. Enjoy the convenience of a side entrance, a 9' basement with two windows, and a BBQ gasline for outdoor entertaining. The 5-piece ensuite is an oasis, complete with a tiled shower and niche. Inside, find a cozy gas fireplace with an open

to above ceiling in the great room, a barn door leading to a flex room, and stylish paint-grade railing with iron spindles. Walk-in closets in every bedroom and a mudroom with bench and coat racks make everyday life a breeze. Plus, your move will be stress-free with a concierge service provided by Sterling Homes Calgary that handles all your moving essentialsâ€"even providing boxes! Photos are a representative.