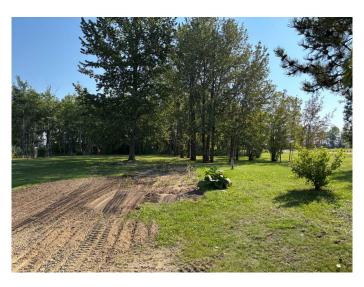

### \$69,900

0 Bedroom, 0.00 Bathroom, Land on 0.46 Acres

NONE, Athabasca, Alberta

End corner unit at Westwind, available and ready for you to make it your own. This 0.464 acre lot is site ready . Power, gas, water and septic lines are all on the lot, so no new trenching will be required for a home placement. Westwind is a community south of Athabasca, AB that provides residents with a convenient and comfortable living environment. Amenities at Westwind include common areas, playgrounds, and convenient parking options. The community strives to create a welcoming and inclusive atmosphere for all individuals seeking a place to call home.