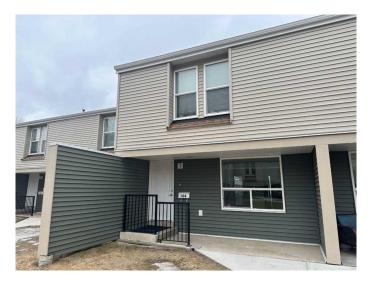

## \$140,000

3 Bedroom, 1.00 Bathroom, 1,083 sqft Residential on 0.05 Acres

South Patterson Place, Grande Prairie, Alberta

IMMEDIATE POSSESSION POSSIBLE! 3 bedroom, 1 bathroom townhouse condo in the family friendly area of 'Park Place on 72nd Ave'. This unit has updated flooring and main floor laundry, 3 big bedrooms upstairs including the primary with 2 closets. Living room has access to the fenced back yard for own use as well as concrete patio area and outside storage shed. School with playground across the street, plus shopping, convenience stores, transit route and more in the neighbourhood. Great little community within the big City! Take the 3D Tour to have a closer look. Contact a REALTOR® today for more info or to view.

Type Residential

Sub-Type Row/Townhouse

Style 2 Storey
Status Active

#### **Exterior**

Exterior Features Other

Lot Description Front Yard, Landscaped, Lawn, Other

Roof Asphalt Shingle

Construction Vinyl Siding, Wood Frame

Foundation Poured Concrete