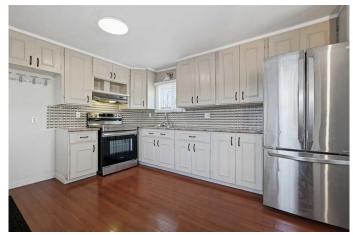

### \$79,900

3 Bedroom, 1.00 Bathroom, 904 sqft Mobile on 0.00 Acres

Penbrooke Meadows, Calgary, Alberta

Discover affordable living at its finest! This charming single-wide home has been beautifully updated, featuring stylish brown vinyl plank flooring throughout and fresh paint. The bright kitchen is equipped with a stainless steel fridge and stove. The laundry room has a washer & dryer set included as well. The exterior boasts low-maintenance vinyl siding and a durable asphalt roof. Double-pane vinyl windows provide added comfort. Conveniently located just a short walk from the clubhouse, which offers a community gathering area with a kitchen, a modern exercise room, an 8-ball pool table, a games room, as well as a playground and BBQ area. Calgary Village is a peaceful, family-friendly community.

#### **Interior**

Appliances Built-In Oven, Built-In Refrigerator

Heating Forced Air