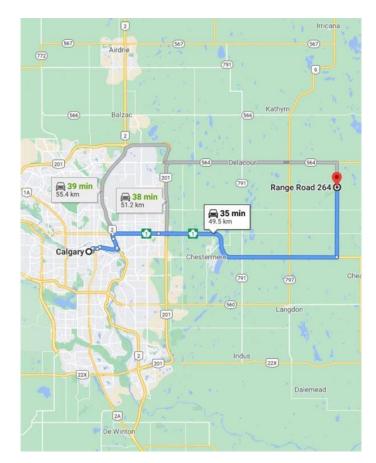

#### \$3,517,493

0 Bedroom, 0.00 Bathroom, Land on 79.50 Acres

NONE, Rural Wheatland County, Alberta

Prime farmland located within the Area Structure Plan WC ASP - 11-012. (Parcel # 2 on Google Map) This prime piece of Real Estate is situated on pavement and is an easy commute to Calgary (20 minutes), and only 15 minutes to either Strathmore or Chestermere. Aligned with all the major transportation corriders of Highway #1, Highway 564, Highway #9 and Glenmore Trail; this fabulous location avails developers to all the major roadways leading to the city and adjacent communities. Within steps of Lakes of Muirfield 18 hole Golf Course, a convenience store and liquor store. There is a service station and food outlets nearby. Opportunity knocks to become the leader in developing this Area Structure Plan further. Many of the development approvals have been undertaken and approved. There is already a high pressure gas line installed that will service 180 home sites. Along with this 80 acre parcel are adjoining parcels totaling another 500 acres for sale and all are included already in the Area Structure Plan that has been approved by the MD of Wheatland. An opportunity to purchase for the future and develop as you go.

## **Community Information**

Address W4r26t25s16:5,6 Range Road 264

Subdivision NONE

City Rural Wheatland County

County Wheatland County

Province Alberta
Postal Code T0J 0Y0