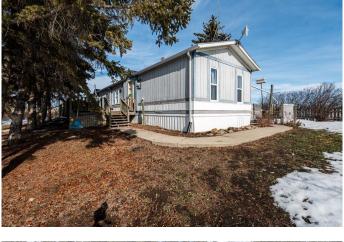

# \$314,000

3 Bedroom, 2.00 Bathroom, 1,216 sqft Residential on 10.65 Acres

NONE, Rural Starland County, Alberta

Welcome Home! This 3 bedroom 2 bath open concept mobile home boasts a recently resealed skylight, separate laundry room, new flooring in the living area and small bedroom and a completely renovated main bath. Loads of natural light, and a deck to watch the sunset. There are fenced pastures, an old barn that needs work or torn down, an animal shelter, a shed, a 28x30 heated shop, and a beautiful treed yard. Minutes from the Tolman Bridge and the beautiful Badlands at the Red Deer river, for canoeing fishing, swimming, and a great gun club. Under 20 minutes to TROCHU, 5 minutes to Rumsey, 40 Mins to Stettler and 40 minutes to Drumheller Quick possession available.

#### **Exterior**

Exterior Features Private Yard

Lot Description Corners Marked
Roof Asphalt Shingle

Construction Vinyl Siding, Wood Frame

Foundation Piling(s)