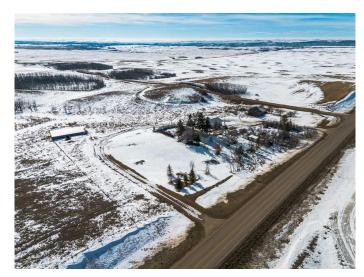

# \$314,000

3 Bedroom, 2.00 Bathroom, 1,216 sqft Residential on 10.65 Acres

NONE, Rural Starland County, Alberta

Welcome Home! This 3 bedroom 2 bath open concept mobile home boasts a recently resealed skylight, separate laundry room, new flooring in the living area and small bedroom and a completely renovated main bath. Loads of natural light, and a deck to watch the sunset. There are fenced pastures, an old barn that needs work or torn down, an animal shelter, a shed, a 28x30 heated shop, and a beautiful treed yard. Minutes from the Tolman Bridge and the beautiful Badlands at the Red Deer river, for canoeing fishing, swimming, and a great gun club. Under 20 minutes to TROCHU, 5 minutes to Rumsey, 40 Mins to Stettler and 40 minutes to Drumheller Quick possession available.

# **Community Information**

Address 213081 585 Highway

Subdivision NONE

City Rural Starland County

County Starland County

Province Alberta
Postal Code T0J2Y0