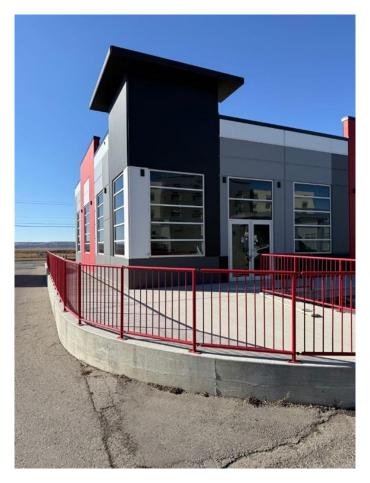

# \$549,900 - 110, 6600 36 Street Ne, Calgary

MLS® #A2198521

#### \$549,900

0 Bedroom, 0.00 Bathroom, Commercial on 0.00 Acres

Saddleridge Industrial, Calgary, Alberta

Welcome to this exceptional opportunity shared parking lot with Radisson Hotel this 1495 SQFT sellable SQFT Industrial Business (I-B) zoned Building is just off the main road 36 STREET NE which leads to the Airport Tunnel. Located in the thriving NE Calgary, adjacent to the Calgary International Airport. This trendy building offers a range of mixed-use opportunities from Retail, Office, to Light Industrial, and is perfect for businesses looking for ample space to thrive.. All units are single title and can be sold individually. Located just a few minutes drive from the Calgary International Airport and within walking distance to the LRT, this unit is highly accessible and conveniently situated. The building comes with ample parking spaces for both customers and employees, providing ease of access and convenience to all. The unit's I-B zoning also makes it ideal for a wide range of uses, such as medical facilities, exercise and fitness studios, yoga studios, financial services, child care facilities, restaurants and bars, and even post-secondary institutions (subject to city approvals). This prime location provides quick access to major transportation routes such as Metis Trail, Mcknight Blvd, Deerfoot Trail (QE2), and Stoney Trail, making it highly accessible to clients and customers from all over the city. The surrounding area is also home to a pool of 7 hotels, including the Radisson Hotel, Holiday Inn, Courtyard by Marriott, Residence Inn, Sandman, Sandman