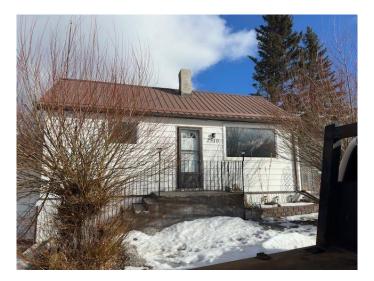

# \$379,000

2 Bedroom, 2.00 Bathroom, 1,060 sqft Residential on 0.11 Acres

NONE, Bellevue, Alberta

This nicely maintained bungalow sits on a large mature landscaped lot in Bellevue. Updated vinyl windows, flooring, main floor bath, newer furnace, central vac system and 100 Amp service. This home feature a bright eat in kitchen with main floor laundry. In the lower level, you will find a large family/rec. room, den, 3 piece bath and utility room with a walkout level access. Large double detached garage wired for 220 and extra room for RV parking. Great sunny location just steps away from the newly redesigned Bellevue main street and Community Trail. Excellent location for the first time buyer, cottager or revenue investor. 24 hours notice required.

### **Exterior**

Exterior Features Fire Pit, Private Yard

Lot Description Back Yard, Few Trees, Gentle Sloping, Irregular Lot, Landscaped, Low

Maintenance Landscape, Street Lighting, Views

Roof Metal
Construction Mixed