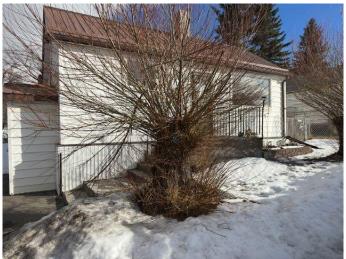

# \$379,000

2 Bedroom, 2.00 Bathroom, 1,060 sqft Residential on 0.11 Acres

NONE, Bellevue, Alberta

This nicely maintained bungalow sits on a large mature landscaped lot in Bellevue. Updated vinyl windows, flooring, main floor bath, newer furnace, central vac system and 100 Amp service. This home feature a bright eat in kitchen with main floor laundry. In the lower level, you will find a large family/rec. room, den, 3 piece bath and utility room with a walkout level access. Large double detached garage wired for 220 and extra room for RV parking. Great sunny location just steps away from the newly redesigned Bellevue main street and Community Trail. Excellent location for the first time buyer, cottager or revenue investor. 24 hours notice required.

## **Amenities**

Utilities Electricity Connected

Parking Spaces 6

Parking Double Garage Detached

# of Garages 2