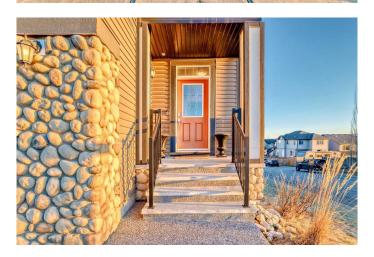

#### **Exterior**

Exterior Features Balcony

Lot Description Back Lane, Corner Lot

Roof Asphalt Shingle

Construction Vinyl Siding, Stone

Foundation Poured Concrete