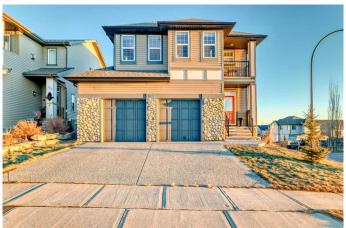

# \$720,000

3 Bedroom, 4.00 Bathroom, 2,416 sqft Residential on 0.12 Acres

Heritage Hills., Cochrane, Alberta

Nestled in the heart of Heritage Hills, Cochrane, this 2,416 sq. ft. corner-lot home offers the perfect blend of comfort, space, and thoughtful designâ€"ideal for a growing family.

Step inside to a bright, open-concept main floor where 9-foot ceilings and large windows fill the space with natural light. The modern kitchen is both stylish and practical, featuring granite countertops, stainless steel appliances, a deep pantry, and a central island perfect for gathering. Just off the large dining area, a spacious deck overlooks a fully fenced backyard, providing a great spot to unwind. The living room is warm and inviting, with a stone-faced fireplace and expansive windows that frame stunning mountain views. A functional mudroom with built-in laundry and upgraded Samsung washer and dryer adds everyday convenience, leading directly into the oversized double garage. A half-bathroom completes the main level.

#### **Exterior**

Exterior Features Balcony

Lot Description Back Lane, Corner Lot

Roof Asphalt Shingle

Construction Vinyl Siding, Stone

Foundation Poured Concrete