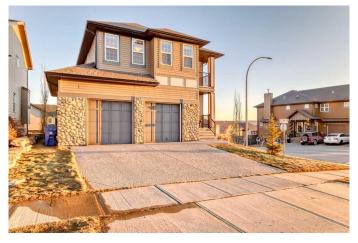

# \$720,000

3 Bedroom, 4.00 Bathroom, 2,416 sqft Residential on 0.12 Acres

Heritage Hills., Cochrane, Alberta

Nestled in the heart of Heritage Hills, Cochrane, this 2,416 sq. ft. corner-lot home offers the perfect blend of comfort, space, and thoughtful designâ€"ideal for a growing family.

Step inside to a bright, open-concept main floor where 9-foot ceilings and large windows fill the space with natural light. The modern kitchen is both stylish and practical, featuring granite countertops, stainless steel appliances, a deep pantry, and a central island perfect for gathering. Just off the large dining area, a spacious deck overlooks a fully fenced backyard, providing a great spot to unwind. The living room is warm and inviting, with a stone-faced fireplace and expansive windows that frame stunning mountain views. A functional mudroom with built-in laundry and upgraded Samsung washer and dryer adds everyday convenience, leading directly into the oversized double garage. A half-bathroom completes the main level.

#### **Exterior**

Exterior Features Balcony

Lot Description Back Lane, Corner Lot

Roof Asphalt Shingle

Construction Vinyl Siding, Stone

Foundation Poured Concrete