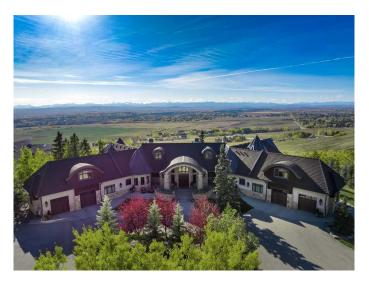

# \$12,950,000 - 242249 Westbluff Road, Rural Rocky View County

MLS® #A2198065

### \$12,950,000

5 Bedroom, 9.00 Bathroom, 5,851 sqft Residential on 18.50 Acres

NONE, Rural Rocky View County, Alberta

Situated on a tranquil 20-acre expanse on the eastern escarpment of the Springbank valley, this stunning residence offers unparalleled privacy. Custom-designed and built by McKinley Masters of Calgary for the original owner, the property's conception was driven by a deep commitment to seclusion. In line with the seller's wishes, details have been carefully curated to preserve privacy for prospective owners. Open disclosure for qualified buyers will be provide

Built in 2015

#### **Essential Information**

MLS® # A2198065 Price \$12,950,000

Bedrooms 5
Bathrooms 9.00
Full Baths 7

Half Baths 2

Square Footage 5,851
Acres 18.50

Year Built 2015

Type Residential Sub-Type Detached

Style Acreage with Residence, Bungalow