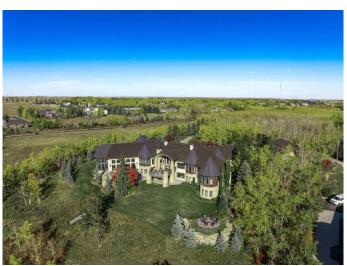

### \$12,950,000

5 Bedroom, 9.00 Bathroom, 5,851 sqft Residential on 18.50 Acres

NONE, Rural Rocky View County, Alberta

Situated on a tranquil 20-acre expanse on the eastern escarpment of the Springbank valley, this stunning residence offers unparalleled privacy. Custom-designed and built by McKinley Masters of Calgary for the original owner, the property's conception was driven by a deep commitment to seclusion. In line with the seller's wishes, details have been carefully curated to preserve privacy for prospective owners. Open disclosure for qualified buyers will be provide

# **Community Information**

Address 242249 Westbluff Road

Subdivision NONE

City Rural Rocky View County

County Rocky View County

Province Alberta
Postal Code T3Z 3P2