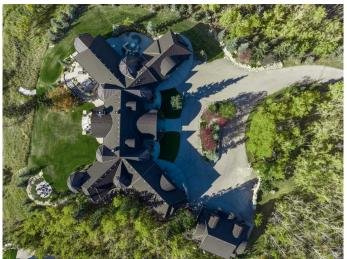

### \$12,950,000

5 Bedroom, 9.00 Bathroom, 5,851 sqft Residential on 18.50 Acres

NONE, Rural Rocky View County, Alberta

Situated on a tranquil 20-acre expanse on the eastern escarpment of the Springbank valley, this stunning residence offers unparalleled privacy. Custom-designed and built by McKinley Masters of Calgary for the original owner, the property's conception was driven by a deep commitment to seclusion. In line with the seller's wishes, details have been carefully curated to preserve privacy for prospective owners. Open disclosure for qualified buyers will be provide

#### **Exterior**

Exterior Features Courtyard

Lot Description Native Plants

Roof Asphalt Shingle

Construction Wood Frame

Foundation Poured Concrete